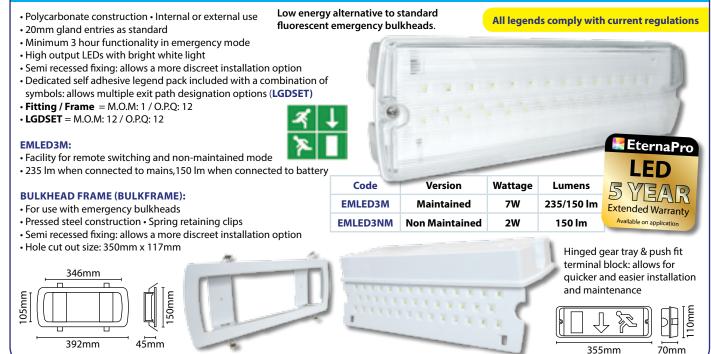

## **IP65 LED MAINTAINED / NON MAINTAINED EMERGENCY BULKHEADS**

BOTH FITTINGS: White / 6000K / 30,000 hrs / IP65