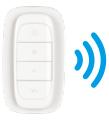

# **AU-A1ZRK1** Retrofit smart lighting kit includes:

1x Remote Wall-mountable ZigBee wireless remote

enables local room control, on/off switching, manual dimming and scene setting (Battery included)

1x Hub ZigBee smart hub, connects to your home router. Control multiple ZigBee devices

#### AU-A1ZBRC

Wall-mountable ZigBee wireless remote enables local room control, on/off switching, manual dimming and scene setting (Battery included)

AU-A1ZB120 120W ZigBee wireless LED dimming control module 220-240V (For resistive loads - max 250W capacity)