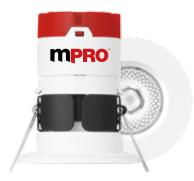

#### Downlights & Bezels

AU-MPRO1\* \*Add suffix /27 (2700K), /30 (3000K) or /40 (4000K) AU-BZ600\* \*Add suffix W (White), MW (Matt White),

PC (Polished Chrome) Or SN (Satin Nickel)

\*Full compatibility is not guaranteed with other manufacturers products