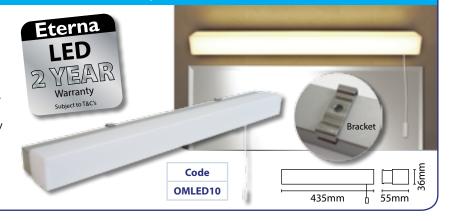

## **IP44 LED 10W OVER MIRROR LIGHT**

White & Matt Silver / 10W / 3000K / 835 lm / 30,000 hrs / IP44 / A+ Rated

This stylish fitting is the perfect solution to provide additional task lighting in many applications. The fitting provides excellent light output and is a superb energy efficient and long life alternative to fluorescent products.

- Primarily designed for bathrooms, but equally useful for many other applications
- Low power consumption with enhanced life expectancy
- · Aluminium base and PMMA diffuser
- 3000K warm colour temperature: offering a pleasing lighting appearance
- Pull cord on/off switch Sleek modern design
- M.O.M: 1 / O.P.Q: 20