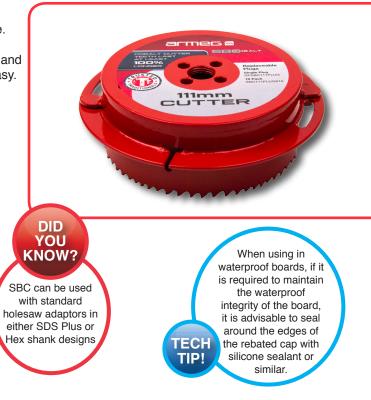

#### **USER INSTRUCTIONS**

- Wear safety goggles, safety gloves, ear defenders and dust mask when drilling.
- Use correct arbour for your machine type (SDS plus or hexagon shank).
- SBC is for use in flooring grade chipboard up to 22mm thick. Not recommended for use in floorboards.
- Do not use with hammer action.
- As with all large holesaws it is recommended to use a machine with a slipping clutch.
- Recommended speed is 900 r.p.m.
- Use forward rotation only, not reverse.
- Avoid nails, screws etc.
- It is recommended to use a plumbing/electrical location device to check for services in area to be drilled.
- Fit correct arbour for your machine to SBC by screwing in as far as it will go, then backing off just enough to line arbour pins up with holes in SBC. Turn knurled ring on arbour to locate pins into SBC.
- Drill board using downwards pressure, keep SBC perpendicular to surface. Full depth is achieved when the stop ring forms a score on the board.
- Remove waste section of flooring from SBC before commencing another hole.
- Under floor work can now be carried out through the formed hole.
- The plastic cap should be used to plug holes.
- It is not necessary to use any adhesive with the cap. The rebate and floor covering will hold in position. Repeat access is then very easy.