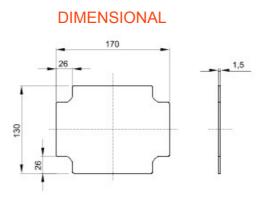

protection degree IP44, IP55, IP56 with smooth walls or with quick entry cable glands and different type of covers: blind / transparent, deep/plain, press-on/screw (in plastic, also 1/4 turn, or in metal). Available in different self-extinguishing materials (up to GWT 960 °C). Suitable for ordinary junctions, for special uses, and for industrial uses.

| Material             | Galvanized metal | For distribution boards            | GW42001 - GW42002 - GW42003 |
|----------------------|------------------|------------------------------------|-----------------------------|
| For boxes dimensions | 190x140          | For boxes centre distance BxH (mm) | 190x140                     |
| Electrocod           | 0303             |                                    |                             |



GEWISS S.p.A. Via A. Volta, 1www.gewiss.comData, measures, designs and pictures are shown<br/>only as informativ purposes,<br/>and could be changed without previous notice24069 Cenate Sotto - Bergamo - Italy<br/>tel. +39 035 94 61 11 fax +39 035 94 69 09Last update 03/01/2019Data, measures, designs and pictures are shown<br/>only as informativ purposes,<br/>and could be changed without previous notice