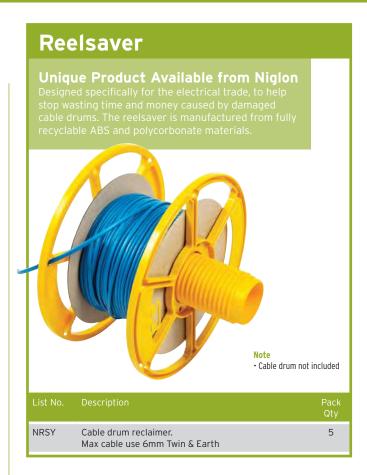

# Folding Cable Runner

#### Specifications

- LightweightFold-flat steel frame

· Cable drums not included

| List No. | Description         | Pack<br>Qty |
|----------|---------------------|-------------|
| CS       | Multi Reel Capacity | 1           |