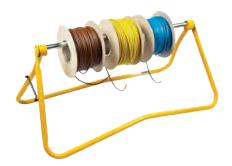

# Folding Cable Runner

#### Specifications

- LightweightFold-flat steel frame

· Cable drums not included

| List No. | Description         | Pack<br>Qty |
|----------|---------------------|-------------|
| CS       | Multi Reel Capacity | 1           |