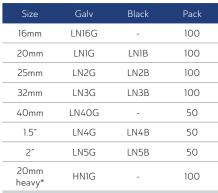

## Locknuts

\*Manufactured from 4.4mm steel

One of my installer customers contacted Metpro directly for some urgent technical advice on loadings of specific products. Metpro contacted me and advised of the request, then sent the information by email to me within minutes.