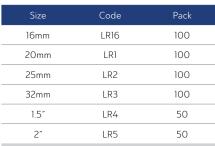

Steel Conduit Tube, Accessories & Consumables

## Steel & Brass

Metpro steel fixings are authorised for use on London Underground as compliant to LU Standard 1-085 and manufactured in accordance with BSEN61386-1:2008+A1:2019 & BS 31 where applicable

PLEASE NOTE: All black enamel products can be purchased & supplied as individual units.

## Locknuts





\*Manufactured from 4.4mm steel



One of my installer customers contacted Metpro directly for some urgent technical advice on loadings of specific products. Metpro contacted me and advised of the request, then sent the information by email to me within minutes.

Metpro stockist, North East England

## Lock Rings



Manufactured from steel with milled edge's and