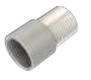

### Imperial to Metric Adaptor

### Metric to Imperial Adaptor

| Size                    | Galv | Black | Pack |
|-------------------------|------|-------|------|
| 20mm (M)<br>to 3/4" (F) | FAIG | FA1B  | 100  |
| 25mm (M)<br>to 1" (F)   | FA3G | FA3B  | 10   |