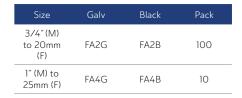

### Imperial to Metric Adaptor

### Metric to Imperial Adaptor

| Size                    | Galv | Black | Pack |
|-------------------------|------|-------|------|
| 20mm (M)<br>to 3/4" (F) | FAIG | FA1B  | 100  |
| 25mm (M)<br>to 1" (F)   | FA3G | FA3B  | 10   |