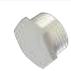

#### Hexagon Stopping Plugs

| Size | Galv  | Black | Pack |
|------|-------|-------|------|
| 20mm | HSPIG | HSP1B | 50   |
| 25mm | HSP2G | HSP2B | 25   |
| 32mm | HSP3G | -     | 25   |