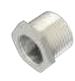

### Hexagon Reducers

| HRIG | HRIB         | 50                     |
|------|--------------|------------------------|
| HR2G | HR2B         | 50                     |
| HR3G | HR3B         | 25                     |
| HR4G | HR4B         | 25                     |
|      | HR2G<br>HR3G | HR2G HR2B<br>HR3G HR3B |