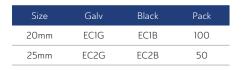

### Hexagon Reducers

| HRIG | HRIB         | 50                     |
|------|--------------|------------------------|
| HR2G | HR2B         | 50                     |
| HR3G | HR3B         | 25                     |
| HR4G | HR4B         | 25                     |
|      | HR2G<br>HR3G | HR2G HR2B<br>HR3G HR3B |