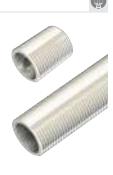

#### **Screwed Nipples**

| Size       | Code  | Pack |
|------------|-------|------|
| 20mm short | NS1   | 100  |
| 20mm long* | NS1/L | 10   |
| 25mm short | NS2   | 100  |
| 25mm long* | NS2/L | 10   |
| 32mm short | NS3   | 25   |

\*Long nipples are 300mm length