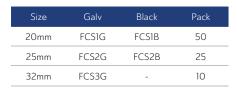

les

# Couplers & Adaptors, Reducers & **Stopping Plugs, Nipples**

All Metpro steel couplers & adaptors, reducers & stopping plugs and nipples have been manufactured in accordance with BSEN61386-1:2008+A1:2019 & BS 31 where applicable, and are authorised for use on London Underground as compliant to LU Standard 1-085

PLEASE NOTE: All black enamel products can be purchased & supplied as individual units

## Solid Couplers

| Size | Galv | Black | Pack |
|------|------|-------|------|
| 20mm | SCIG | SC1B  | 100  |
| 25mm | SC2G | SC2B  | 50   |
| 32mm | SC3G | SC3B  | 50   |
| 1.5″ | SC4G | SC4B  | 25   |
| 2″   | SC5G | SC5B  | 10   |
| 63mm | SC6G | -     | 1    |
| 75mm | SC8G | -     | 1    |
|      |      |       |      |



### Imperial to Metric Adaptor





#### Flanged Couplers





### Hexagon Reducers

| HRIG | HRIB         | 50                     |
|------|--------------|------------------------|
| HR2G | HR2B         | 50                     |
| HR3G | HR3B         | 25                     |
| HR4G | HR4B         | 25                     |
|      | HR2G<br>HR3G | HR2G HR2B<br>HR3G HR3B |



#### Earth Couplers





#### Hexagon Stopping Plugs

| Size | Galv  | Black | Pack |
|------|-------|-------|------|
| 20mm | HSPIG | HSP1B | 50   |
| 25mm | HSP2G | HSP2B | 25   |
| 32mm | HSP3G | -     | 25   |



### Metric to Imperial Adaptor

| Size                    | Galv | Black | Pack |
|-------------------------|------|-------|------|
| 20mm (M)<br>to 3/4" (F) | FAIG | FA1B  | 100  |
| 25mm (M)<br>to 1" (F)   | FA3G | FA3B  | 10   |



#### **Screwed Nipples**