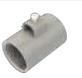

amel products can be purchased & supplied as individual units

## Solid Couplers

| Size | Galv | Black | Pack |
|------|------|-------|------|
| 20mm | SCIG | SC1B  | 100  |
| 25mm | SC2G | SC2B  | 50   |
| 32mm | SC3G | SC3B  | 50   |
| 1.5″ | SC4G | SC4B  | 25   |
| 2″   | SC5G | SC5B  | 10   |
| 63mm | SC6G | -     | 1    |
| 75mm | SC8G | -     | 1    |
|      |      |       |      |



### Imperial to Metric Adaptor





#### Flanged Couplers





### Hexagon Reducers

| HRIG | HRIB         | 50                     |
|------|--------------|------------------------|
| HR2G | HR2B         | 50                     |
| HR3G | HR3B         | 25                     |
| HR4G | HR4B         | 25                     |
|      | HR2G<br>HR3G | HR2G HR2B<br>HR3G HR3B |



#### Earth Couplers





#### Hexagon Stopping Plugs

| Size | Galv  | Black | Pack |
|------|-------|-------|------|
| 20mm | HSPIG | HSP1B | 50   |
| 25mm | HSP2G | HSP2B | 25   |
| 32mm | HSP3G | -     | 25   |



### Metric to Imperial Adaptor

| Size                    | Galv | Black | Pack |
|-------------------------|------|-------|------|
| 20mm (M)<br>to 3/4" (F) | FAIG | FA1B  | 100  |
| 25mm (M)<br>to 1" (F)   | FA3G | FA3B  | 10   |



#### **Screwed Nipples**

| Size       | Code  | Pack |
|------------|-------|------|
| 20mm short | NS1   | 100  |
| 20mm long* | NS1/L | 10   |
| 25mm short | NS2   | 100  |
| 25mm long* | NS2/L | 10   |
| 32mm short | NS3   | 25   |



\*Long nipples are 300mm length