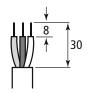

# **IP68 Junction Box**

Model: WXT68JB25

Installation & Operating Instructions

Isolate mains power supply before commencing. If in doubt consult a qualified electrician.

1

Min. cable diameter 5mm. Max cable diameter 8mm