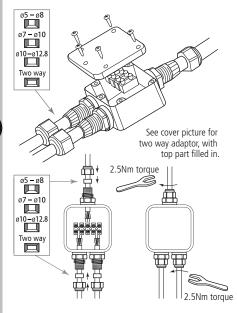

# **IP68 Junction Box**

Model: WXT68JB25

Installation & Operating Instructions

Isolate mains power supply before commencing. If in doubt consult a qualified electrician.

1

Min. cable diameter 5mm. Max cable diameter 8mm

#### Ratings:

Current: 25A

Voltage: 230V AC 50Hz. Temperature: -20° to 85°C. Dimensions: 138 x 72 x 40mm

Note: Please observe the correct polarity when wiring.