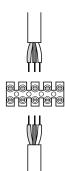

# **IP68 Junction Box**

Model: WXT68JB25

Installation & Operating Instructions

Isolate mains power supply before commencing. If in doubt consult a qualified electrician.

1

Min. cable diameter 5mm. Max cable diameter 8mm