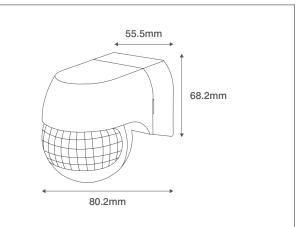

#### **General Information**

| General Information |                                      | Supply & Power            |                                             |
|---------------------|--------------------------------------|---------------------------|---------------------------------------------|
| Dimensions          | 55.5mm (W) x 68.2mm (H) x 80.2mm (D) | Input Voltage & Frequency | 220-240V~ 50/60Hz                           |
| Materials           | Body: Polycarbonate (UV Stabilised)  | Terminations              | Input: Permanent Live & Neutral             |
| Finish              | White                                |                           | Output: Switched Live (All Screw Terminals) |
| Typical Mounting    | Vertical / Wall                      | Electrical Safety         | Class II (Double Insulated)                 |
| Working Humidity    | <93%RH                               | Load Rating               | 400W - LED & Compact Fluoresent             |
| Ingress Protection  | IP44                                 |                           | 800W - Incandescent & Halogen               |
| Warranty            | 5 Years                              | Zero Cross Technology     | Yes                                         |
|                     | ·                                    | Power Consumption         | 0.5W Approx.                                |