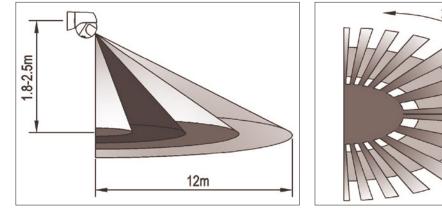

#### Sensor Parameters & Settings

| Installation Height    | 1.8 Metres to 2.5 Metres |                                                                 |
|------------------------|--------------------------|-----------------------------------------------------------------|
| Detection Distance     | 12 Metres Max. (<24°C)   |                                                                 |
| Detection Angle        | 180°                     |                                                                 |
| Detection Motion Speed | 0.6-1.5m/s               |                                                                 |
| Manual Adjustments     | Time Delay               | 10 Seconds (Min. +-3 Seconds) to 15 Minutes (Max. +- 2 Minutes) |
|                        | Lux Level                | 3 Lux (Minimum) to 2000 Lux (Maximum)                           |

### **Detection Area Schematics**

OVIA Limited, 1 Scolmore Park, Landsberg, Lichfield Road Industrial Estate, Tamworth, Staffordshire, B79 7XB United Kingdom **T:** +44 (0)1827 300640 E: sales@oviaUK.com | W: oviaUK.com