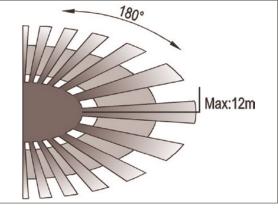

#### Sensor Parameters & Settings

| Installation Height    | 1.8 Metres to 2.5 Metres |                                                                 |
|------------------------|--------------------------|-----------------------------------------------------------------|
| Detection Distance     | 12 Metres Max. (<24°C)   |                                                                 |
| Detection Angle        | 180°                     |                                                                 |
| Detection Motion Speed | 0.6-1.5m/s               |                                                                 |
| Manual Adjustments     | Time Delay               | 10 Seconds (Min. +-3 Seconds) to 15 Minutes (Max. +- 2 Minutes) |
|                        | Lux Level                | 3 Lux (Minimum) to 2000 Lux (Maximum)                           |

### **Detection Area Schematics**

OVIA Limited, 1 Scolmore Park, Landsberg, Lichfield Road Industrial Estate, Tamworth, Staffordshire, B79 7XB United Kingdom **T:** +44 (0)1827 300640 E: sales@oviaUK.com | W: oviaUK.com