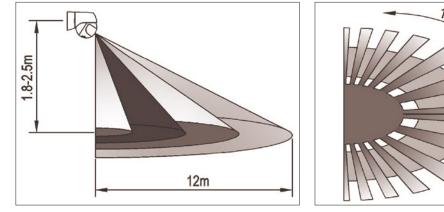

#### Sensor Parameters & Settings

| Installation Height    | 1.8 Metres to 2.5 Metres |                                                                 |
|------------------------|--------------------------|-----------------------------------------------------------------|
| Detection Distance     | 12 Metres Max. (<24°C)   |                                                                 |
| Detection Angle        | 180°                     |                                                                 |
| Detection Motion Speed | 0.6-1.5m/s               |                                                                 |
| Manual Adjustments     | Time Delay               | 10 Seconds (Min. +-3 Seconds) to 15 Minutes (Max. +- 2 Minutes) |
|                        | Lux Level                | 3 Lux (Minimum) to 2000 Lux (Maximum)                           |

## **Detection Area Schematics**

OVIA Limited, 1 Scolmore Park, Landsberg, Lichfield Road Industrial Estate, Tamworth, Staffordshire, B79 7XB United Kingdom **T:** +44 (0)1827 300640 E: sales@oviaUK.com | W: oviaUK.com