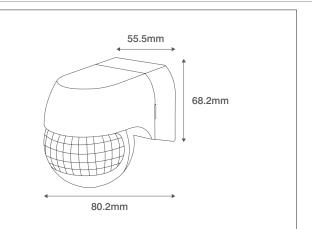

## General Information

| General Information |                                      | Supply & Power            |                                             |
|---------------------|--------------------------------------|---------------------------|---------------------------------------------|
| Dimensions          | 55.5mm (W) x 68.2mm (H) x 80.2mm (D) | Input Voltage & Frequency | 220-240V~ 50/60Hz                           |
| Materials           | Body: Polycarbonate (UV Stabilised)  | Terminations              | Input: Permanent Live & Neutral             |
| Finish              | Black                                |                           | Output: Switched Live (All Screw Terminals) |
| Typical Mounting    | Vertical / Wall                      | Electrical Safety         | Class II (Double Insulated)                 |
| Working Humidity    | <93%RH                               | Load Rating               | 400W - LED & Compact Fluoresent             |
| Ingress Protection  | IP44                                 |                           | 800W - Incandescent & Halogen               |
| Warranty            | 5 Years                              | Zero Cross Technology     | Yes                                         |
|                     |                                      | Power Consumption         | 0.5W Approx.                                |