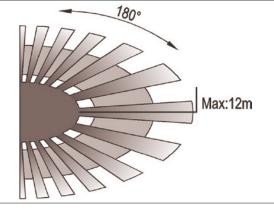

#### Sensor Parameters & Settings

| Installation Height    | 1.8 Metres to 2.5 Metres |                                                                 |
|------------------------|--------------------------|-----------------------------------------------------------------|
| Detection Distance     | 12 Metres Max. (<24°C)   |                                                                 |
| Detection Angle        | 180°                     |                                                                 |
| Detection Motion Speed | 0.6-1.5m/s               |                                                                 |
| Manual Adjustments     | Time Delay               | 10 Seconds (Min. +-3 Seconds) to 15 Minutes (Max. +- 2 Minutes) |
|                        | Lux Level                | 3 Lux (Minimum) to 2000 Lux (Maximum)                           |

## **Detection Area Schematics**

OVIA Limited, 1 Scolmore Park, Landsberg, Lichfield Road Industrial Estate, Tamworth, Staffordshire, B79 7XB United Kingdom **T:** +44 (0)1827 300640 E: sales@oviaUK.com | W: oviaUK.com