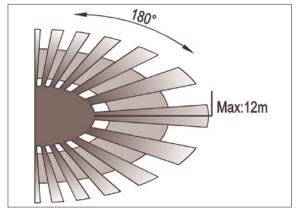

#### **Sensor Parameters & Settings**

|                        | <u> </u>                 |                                                                 |
|------------------------|--------------------------|-----------------------------------------------------------------|
| Installation Height    | 1.8 Metres to 2.5 Metres |                                                                 |
| Detection Distance     | 12 Metres Max. (<24°C)   |                                                                 |
| Detection Angle        | 180°                     |                                                                 |
| Detection Motion Speed | 0.6-1.5m/s               |                                                                 |
| Manual Adjustments     | Time Delay               | 10 Seconds (Min. +-3 Seconds) to 15 Minutes (Max. +- 2 Minutes) |
|                        | Lux Level                | 3 Lux (Minimum) to 2000 Lux (Maximum)                           |

### **Detection Area Schematics**

**T:** +44 (0)1827 300640

E: sales@oviaUK.com | W: oviaUK.com