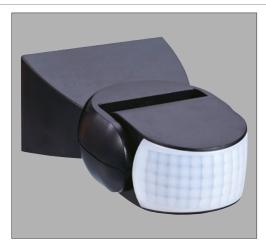

#### **General Information**

| Dimensions         | 80mm (W) x 51.5mm (H) x 119.5mm (D) |  |
|--------------------|-------------------------------------|--|
| Materials          | Body: Polycarbonate (UV Stabilised) |  |
| Finish             | Black                               |  |
| Typical Mounting   | Vertical / Wall                     |  |
| Working Humidity   | <93%RH                              |  |
| Ingress Protection | IP65                                |  |
| Warranty           | 5 Years                             |  |
|                    |                                     |  |