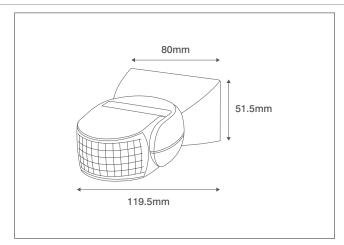

#### **Sensor Parameters & Settings**

|                        | <u> </u>                 |                                                                 |
|------------------------|--------------------------|-----------------------------------------------------------------|
| Installation Height    | 1.8 Metres to 2.5 Metres |                                                                 |
| Detection Distance     | 12 Metres Max. (<24°C)   |                                                                 |
| Detection Angle        | 180°                     |                                                                 |
| Detection Motion Speed | 0.6-1.5m/s               |                                                                 |
| Manual Adjustments     | Time Delay               | 10 Seconds (Min. +-3 Seconds) to 15 Minutes (Max. +- 2 Minutes) |
|                        | Lux Level                | 3 Lux (Minimum) to 2000 Lux (Maximum)                           |

### **Detection Area Schematics**

**T:** +44 (0)1827 300640

E: sales@oviaUK.com | W: oviaUK.com