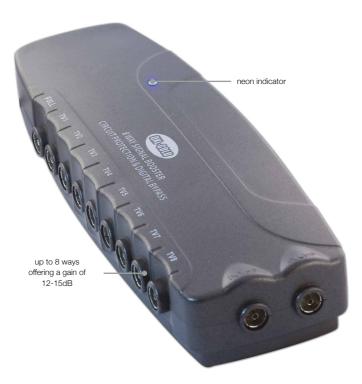

Our TV satellite connectors and couplers are devices used to split the signal from a satellite dish into multiple outputs, allowing multiple TVs or receivers to receive the same signal. They are designed to maintain signal strength and quality while distributing the signal to multiple locations. This allows for simultaneous viewing of satellite TV on different devices in a home or office.