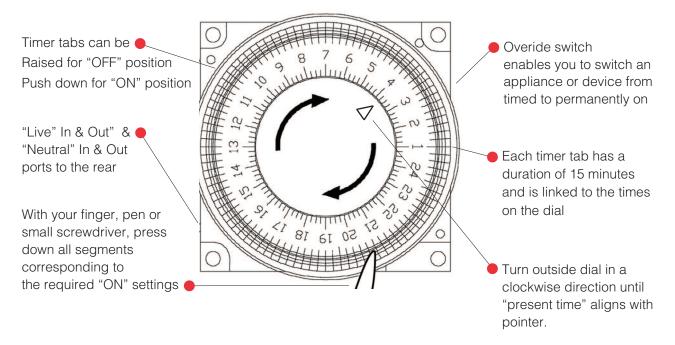

## **LG-MIHT**

| Code                  | LG-MIHT                                                                                                                                                                                |
|-----------------------|----------------------------------------------------------------------------------------------------------------------------------------------------------------------------------------|
| Description           | 24 Hour Mechanical Timer Switch - Immersion Heater                                                                                                                                     |
| Size                  | 87mm (H) x 87mm (W) x 40mm (D)                                                                                                                                                         |
| Range                 | Selectric Energy Saving Products                                                                                                                                                       |
| Colour                | Black & white                                                                                                                                                                          |
| Material              | Polycarbonate body & brass pins                                                                                                                                                        |
| Included              | Instructions                                                                                                                                                                           |
| Weight                | 0.143kg                                                                                                                                                                                |
| Inner Carton Quantity | 1                                                                                                                                                                                      |
| Inner Carton Weight   | 0.170kg                                                                                                                                                                                |
| Barcode               | 5025117987346                                                                                                                                                                          |
| Commodity Code        | 8536690000                                                                                                                                                                             |
| Standards             | EN 60730-1,, EN 60730-2 & EN 608035-1                                                                                                                                                  |
| Notes                 | <ul> <li>Automatically switches ON/OFF up to 96 times a day</li> <li>Minimum back box depth required: 20mm</li> <li>CE Marked</li> <li>Minimum back box size required: 20mm</li> </ul> |

## **LG-MIHT**

| Rated Load                   | 4000W                                       |
|------------------------------|---------------------------------------------|
| Rated Current                | 16 Amp                                      |
| Capacity                     | 13 Amp resistive load                       |
| Timer Settings Available     | 96                                          |
| Input                        | 240V / AC                                   |
| Hertz                        | 50Hz                                        |
| Min - Max Temp               | 0-55°C                                      |
| Max Wattage                  | 4000W                                       |
| Wall Mounting?               | Yes                                         |
| Suspended Mounting?          | No                                          |
| Ceiling Mounting?            | No                                          |
| Built-in Mounting?           | No                                          |
| Surface Mounting?            | Yes - Minimum back box depth required: 20mm |
| Protection Class / IP Rating | IP20                                        |
| Mechanical / Digital?        | Mechanical / Manual                         |
| Indoor / Outdoor Use?        | Indoor only                                 |