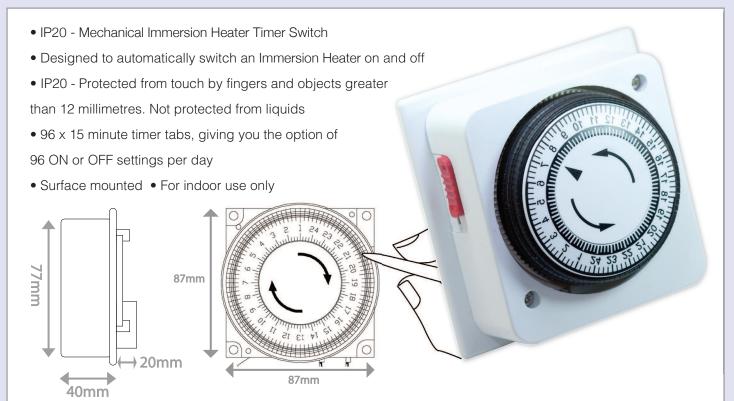

## **LG-MIHT**

| Code                  | LG-MIHT                                                                                                                                                                                |
|-----------------------|----------------------------------------------------------------------------------------------------------------------------------------------------------------------------------------|
| Description           | 24 Hour Mechanical Timer Switch - Immersion Heater                                                                                                                                     |
| Size                  | 87mm (H) x 87mm (W) x 40mm (D)                                                                                                                                                         |
| Range                 | Selectric Energy Saving Products                                                                                                                                                       |
| Colour                | Black & white                                                                                                                                                                          |
| Material              | Polycarbonate body & brass pins                                                                                                                                                        |
| Included              | Instructions                                                                                                                                                                           |
| Weight                | 0.143kg                                                                                                                                                                                |
| Inner Carton Quantity | 1                                                                                                                                                                                      |
| Inner Carton Weight   | 0.170kg                                                                                                                                                                                |
| Barcode               | 5025117987346                                                                                                                                                                          |
| Commodity Code        | 8536690000                                                                                                                                                                             |
| Standards             | EN 60730-1,, EN 60730-2 & EN 608035-1                                                                                                                                                  |
| Notes                 | <ul> <li>Automatically switches ON/OFF up to 96 times a day</li> <li>Minimum back box depth required: 20mm</li> <li>CE Marked</li> <li>Minimum back box size required: 20mm</li> </ul> |

## **LG-MIHT**

| Rated Load                   | 4000W                                       |
|------------------------------|---------------------------------------------|
| Rated Current                | 16 Amp                                      |
| Capacity                     | 13 Amp resistive load                       |
| Timer Settings Available     | 96                                          |
| Input                        | 240V / AC                                   |
| Hertz                        | 50Hz                                        |
| Min - Max Temp               | 0-55°C                                      |
| Max Wattage                  | 4000W                                       |
| Wall Mounting?               | Yes                                         |
| Suspended Mounting?          | No                                          |
| Ceiling Mounting?            | No                                          |
| Built-in Mounting?           | No                                          |
| Surface Mounting?            | Yes - Minimum back box depth required: 20mm |
| Protection Class / IP Rating | IP20                                        |
| Mechanical / Digital?        | Mechanical / Manual                         |
| Indoor / Outdoor Use?        | Indoor only                                 |