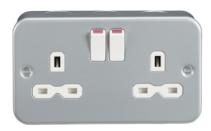

## **MR9000**

**Metal Clad 13A 2G DP Switched Socket** 

www.mlaccessories.co.uk

| MLA PART CODE                            | MR9000                                        |
|------------------------------------------|-----------------------------------------------|
| DESCRIPTION                              | Metal Clad 13A 2G DP Switched Socket          |
| NET WEIGHT (KG)                          | 0.344                                         |
| DIMENSIONS (MM)                          | Height - 82<br>Width - 142<br>Projection - 45 |
| CONSTRUCTION                             | Construction - Premium grade steel            |
| CLASS                                    | I                                             |
| IP RATING                                | IP20                                          |
| INPUT VOLTAGE                            | 230V 50Hz                                     |
| SWITCH TYPE                              | Double Pole                                   |
| EARTH TERMINAL                           | Yes                                           |
| NEON INDICATOR                           | No                                            |
| LOAD/MAX. LOAD                           | 13A                                           |
| TERMINAL TYPE                            | Screw                                         |
| TERMINAL CAPACITY                        | 3 x 2.5mm² or 2 x 4.0mm²                      |
| WARRANTY                                 | 25year(s)                                     |
| MANUFACTURED IN ACCORDANCE WITH          | BS 1363-2                                     |
| ORIGIN OF MANUFACTURE                    | China                                         |
| DECLARATION OF CONFORMITY (HELD ON FILE) | Yes                                           |
| EAN                                      | 5055832957065                                 |