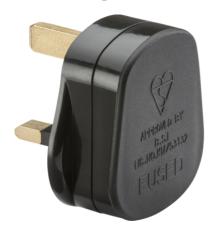

## **SN1383BK**

13A Plug Top with 13A fuse - Black (Screw Cord Grip)

www.mlaccessories.co.uk

| MLA PART CODE                            | SN1383BK                                                   |
|------------------------------------------|------------------------------------------------------------|
| DESCRIPTION                              | 13A Plug Top with 13A fuse - Black (Screw Cord Grip)       |
| NET WEIGHT (KG)                          | 0.044                                                      |
| FINISH                                   | Black                                                      |
| DIMENSIONS (MM)                          | Height - 52<br>Width - 50<br>Depth - 42<br>Projection - 20 |
| CONSTRUCTION                             | Construction - PP                                          |
| CLASS                                    | I                                                          |
| IP RATING                                | IP20                                                       |
| INPUT VOLTAGE                            | 230V 50Hz                                                  |
| EARTH TERMINAL                           | Yes                                                        |
| LOAD/MAX. LOAD                           | 13A                                                        |
| ADDITIONAL FEATURES                      | Screw cord grip                                            |
| WARRANTY                                 | 1year(s)                                                   |
| MANUFACTURED IN ACCORDANCE WITH          | BS 1363-1                                                  |
| ORIGIN OF MANUFACTURE                    | China                                                      |
| DECLARATION OF CONFORMITY (HELD ON FILE) | Yes                                                        |
| EAN                                      | 5055832955702                                              |