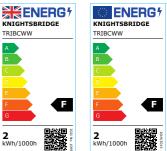

## **TRIBCWW**

230V LED Triangular Under Cabinet Light - Brushed Chrome 3000K

www.mlaccessories.co.uk

| MLA PART CODE                 | TRIBCWW                                                        |
|-------------------------------|----------------------------------------------------------------|
| DESCRIPTION                   | 230V LED Triangular Under Cabinet Light - Brushed Chrome 3000K |
| NET WEIGHT (KG)               | 0.185                                                          |
| FINISH                        | Brushed Chrome                                                 |
| DIFFUSER                      | Clear                                                          |
| DIMENSIONS (MM)               | Length - 128<br>Width - 128<br>Projection - 40                 |
| CONSTRUCTION                  | Construction - Pressed steel                                   |
| CLASS                         | I                                                              |
| IP RATING                     | IP20                                                           |
| WATTAGE (W)                   | 2                                                              |
| LAMP TECHNOLOGY               | LED                                                            |
| LAMP INCLUDED                 | Yes                                                            |
| LUMENS (LM)                   | 135                                                            |
| LUMENS LIGHT SOURCE ONLY (LM) | 225                                                            |
| LUMEN TOLERANCE               | 5%                                                             |
| EFFICACY (LM/W)               | 87.34                                                          |
| CIRCUIT WATTAGE (W)           | 2.602                                                          |
| сст                           | 3000K                                                          |
| LIGHT COLOUR                  | Warm White                                                     |
| CRI                           | >80                                                            |
| SDCM                          | <6                                                             |
| RUNNING CURRENT (A)           | 0.022                                                          |
| SVM                           | 0.008                                                          |
| PST-LM                        | 0.001                                                          |
| BEAM ANGLE (DEGREES)          | 105                                                            |
| LIFE SPAN (HRS)               | 30,000                                                         |
| L70B50 LIFESPAN (HRS)         | 30,000                                                         |