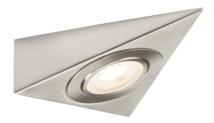

## **TRIBCWW**

230V LED Triangular Under Cabinet Light - Brushed Chrome 3000K

www.mlaccessories.co.uk

| MLA PART CODE                 | TRIBCWW                                                        |
|-------------------------------|----------------------------------------------------------------|
| DESCRIPTION                   | 230V LED Triangular Under Cabinet Light - Brushed Chrome 3000K |
| NET WEIGHT (KG)               | 0.185                                                          |
| FINISH                        | Brushed Chrome                                                 |
| DIFFUSER                      | Clear                                                          |
| DIMENSIONS (MM)               | Length - 128<br>Width - 128<br>Projection - 40                 |
| CONSTRUCTION                  | Construction - Pressed steel                                   |
| CLASS                         | I                                                              |
| IP RATING                     | IP20                                                           |
| WATTAGE (W)                   | 2                                                              |
| LAMP TECHNOLOGY               | LED                                                            |
| LAMP INCLUDED                 | Yes                                                            |
| LUMENS (LM)                   | 135                                                            |
| LUMENS LIGHT SOURCE ONLY (LM) | 225                                                            |
| LUMEN TOLERANCE               | 5%                                                             |
| EFFICACY (LM/W)               | 87.34                                                          |
| CIRCUIT WATTAGE (W)           | 2.602                                                          |
| сст                           | 3000K                                                          |
| LIGHT COLOUR                  | Warm White                                                     |
| CRI                           | >80                                                            |
| SDCM                          | <6                                                             |
| RUNNING CURRENT (A)           | 0.022                                                          |
| SVM                           | 0.008                                                          |
| PST-LM                        | 0.001                                                          |
| BEAM ANGLE (DEGREES)          | 105                                                            |
| LIFE SPAN (HRS)               | 30,000                                                         |
| L70B50 LIFESPAN (HRS)         | 30,000                                                         |