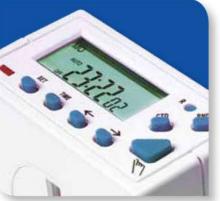

### **TG77**

24 Hour/7 Day Compact Electronic Timeswitch

Compact multi-functional digital timer with a total of 20 ON/OFF switching programmes and a 24 hour countdown facility.

- Plug-in control for 13 amp (3kW) appliances, filament lamps up to 400W, 100W low energy/fluorescent and 60W LED lighting.
- A total of 20 ON/OFF switching programmes selectable over individual days and various combinations of days.
- 24 hour LCD display for easy viewing.
- Up to 24 hour countdown facility (giving a manual start to a timed OFF).
- Self-cancelling override and permanent ON/OFF facility.
- Large 24 hour display for easy viewing.
- Optional random delay to both start and finish of all programmes
- Output ON indicator light.