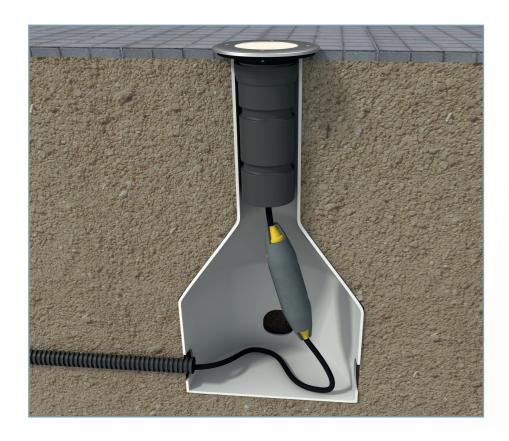

## **LEDJOY®**

LEDJOY® is our innovative **IP68 gel insulated junction device** for connecting small cross-section cables from 0.5 to 1.5 mm².

Thanks to its clever design, LEDJOY® is the **perfect solution for narrow and tight spaces** such as: cable ducts, corrugated pipes, poles and supporting structures. The unique **cable blocking system** ensures a safe and securely connected cable.

LEDJOY®, your solution for LED lighting, Video-surveillance systems, urban and civic lighting (street lighting systems, road and carriageway signs, garden, fountains, ground lighting).