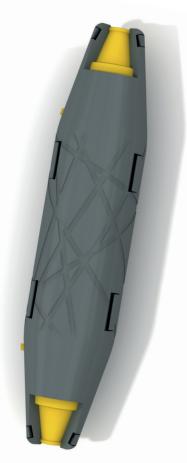

## **LEDJOY®**

LEDJOY® is our innovative **IP68 gel insulated junction device** for connecting small cross-section cables from 0.5 to 1.5 mm².

Thanks to its clever design, LEDJOY® is the **perfect solution for narrow and tight spaces** such as: cable ducts, corrugated pipes, poles and supporting structures. The unique **cable blocking system** ensures a safe and securely connected cable.

Protection class IP68 (in accordance with CEI EN 60529)

MaterialPolyamideFillingSilicone gelTemperature range.20 °C · 90 °CGlow wire testSelf-extinguishing

Voltage 450 V Amp 24 A

**Colour** Grey and yellow