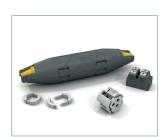

## **LEDJOY®**

LEDJOY® is our innovative **IP68 gel insulated junction device** for connecting small cross-section cables from 0.5 to 1.5 mm².

Thanks to its clever design, LEDJOY® is the **perfect solution for narrow and tight spaces** such as: cable ducts, corrugated pipes, poles and supporting structures. The unique **cable blocking system** ensures a safe and securely connected cable.

As with all of our gel products, LEDJOY $^{\otimes}$  is **re-enterable**, **eco-friendly** and has **no expiry date**.

Quick and easy to use LEDJOY® requires **no tools**, cable glands or components. Complete with **either a 2-pole** or **3-pole insulated connector** LEDJOY® comes with everything you need.

## SMART CONNECTION

Specially designed and easy to apply, increasing the safety of your connection, securing the cable in the event of traction or external mechanical stress.

LEDJOY is available with a 2-pole insulated spring connector and/or 3-pole insulated screw-type clamping connector.
450V/ 24A

**Terminals** 2-pole insulated spring connector and/or 3-pole insulated screw-type clamping connector

**Includes** Cable blocking system

LEDJOY