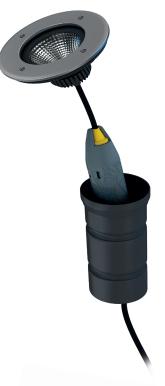

## **LEDJOY®**

LEDJOY® is our innovative **IP68 gel insulated junction device** for connecting small cross-section cables from 0.5 to 1.5 mm².

Thanks to its clever design, LEDJOY® is the **perfect solution for narrow and tight spaces** such as: cable ducts, corrugated pipes, poles and supporting structures. The unique **cable blocking system** ensures a safe and securely connected cable.

LEDJOY®, your solution for LED lighting, Video-surveillance systems, urban and civic lighting (street lighting systems, road and carriageway signs, garden, fountains, ground lighting).