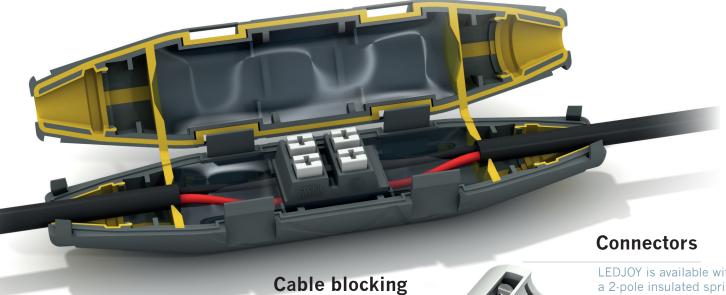

## **LEDJOY®**

LEDJOY® is our innovative **IP68 gel insulated junction device** for connecting small cross-section cables from 0.5 to 1.5 mm².

Thanks to its clever design, LEDJOY® is the **perfect solution for narrow and tight spaces** such as: cable ducts, corrugated pipes, poles and supporting structures. The unique **cable blocking system** ensures a safe and securely connected cable.

As with all of our gel products, LEDJOY $^{\otimes}$  is **re-enterable**, **eco-friendly** and has **no expiry date**.

Quick and easy to use LEDJOY® requires **no tools**, cable glands or components. Complete with **either a 2-pole** or **3-pole insulated connector** LEDJOY® comes with everything you need.

## SMART CONNECTION

Specially designed and easy to apply, increasing the safety of your connection, securing the cable in the event of traction or external mechanical stress.

LEDJOY is available with a 2-pole insulated spring connector and/or 3-pole insulated screw-type clamping connector.
450V/ 24A

**Terminals** 2-pole insulated spring connector and/or 3-pole insulated screw-type clamping connector

**Includes** Cable blocking system

LEDJOY