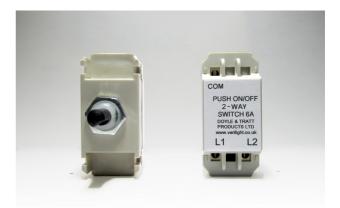

Data Sheet

Product Code: MH0

Product Description: 2-Way Push-On/Off Switch Module (Dummy Dimmer) 6A

Range: Module

Finish: Matrix

Product Category:

Barcode: 5021575193305

Dimensions: 50x26x42mm (Click here to see full dimensions)

Product Weight: 50g

Fixing Centres: N/A

Depth from Mounting Face:

Recommended Back Box Depth: N/A

Operating Voltage: 220/250V AC

Maximum Load Rating: 6A

Maximum Current Rating: 6A

Terminal (Live) Diameter: 3.2mm; Capacity: 3 x 1.5mm<sup>2</sup>

Intended Applications: Indoor Use Only. Domestic lighting circuits.

Safety Advice: No dimming function.

Applicable Safety Standard: BS EN 61058-1

Commodity Code: 85365007

## Product Features

O Can be used to replace dimmer modules in existing faceplates or in the Matrix dimmer grid system

O Identical in appearance to dimmer switch without dimming function

- Push-on/off function only
- O Suitable for all Matrix Kits