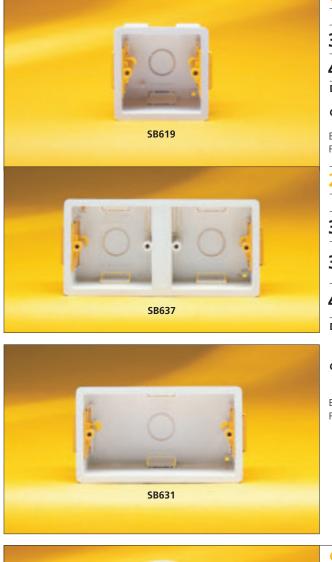

## 1 GANG

|                                                                                                        | PACK QTY | LIST No. |
|--------------------------------------------------------------------------------------------------------|----------|----------|
| 35mm Adjustable lugs                                                                                   | 10       | SB619    |
| 47mm Adjustable lugs                                                                                   | 4        | SB632    |
| Dimensions 35mm 83mm x 83mm x 83mm x 36mr   47mm 83mm x 83mm x 48mr   Cut-out dimensions   73mm x 73mm | ••       |          |

## 2 GANG

|             |                                                                                                       | PACK QTY | LIST No. |
|-------------|-------------------------------------------------------------------------------------------------------|----------|----------|
| 35mm        | Adjustable lugs                                                                                       | 5        | SB629    |
| 35mm        | Dual box, for two 1 gang size accessories                                                             | 4        | SB637    |
| 47mm        | Adjustable lugs                                                                                       | 4        | SB631    |
| Dimensions  | <b>35mm</b> 143mm x 83mm x 36mi<br><b>Dual</b> 168mm x 83mm x 36mm<br><b>47mm</b> 143mm x 83mm x 48mi |          |          |
| Cut-out dim | ensions 2 Gang 133mm x 73mm<br>Dual 158mm x 73mm                                                      |          |          |

### CIRCULAR DRY LINING BOX

|                                     | PACK QTY | LIST No. |
|-------------------------------------|----------|----------|
| <b>35mm</b> 1 Gang 2 x 20mm knockc  | outs 10  | SB639    |
| Dimensions 80mm diameter            |          |          |
| Cut-out dimensions 63mm diameter    |          |          |
| For detailed dimensions see nage 12 |          |          |