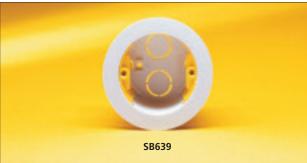

### CIRCULAR DRY LINING BOX

|                                     | PACK QTY | LIST No. |
|-------------------------------------|----------|----------|
| <b>35mm</b> 1 Gang 2 x 20mm knockc  | outs 10  | SB639    |
| Dimensions 80mm diameter            |          |          |
| Cut-out dimensions 63mm diameter    |          |          |
| For detailed dimensions see nage 12 |          |          |