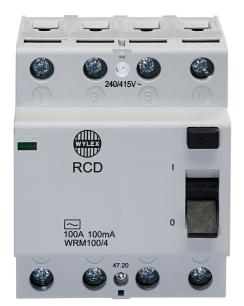

## List No. WRM100/4

100A 100mA TYPE AC 4P RCD

- Four Pole RCCB
- 100A 100mA
- Type AC
- For use with Wylex NH distribution boards
- For incoming options, can be used with NH4PINKIT connection kit

| Product Specification Data           | Revision Date: 15/10/2021 |
|--------------------------------------|---------------------------|
| Number of poles                      | 4                         |
| Rated voltage                        | 415 V                     |
| Rated current                        | 100 A                     |
| Rated fault current                  | 100 mA                    |
| Rated insulation voltage Ui          | 400 V                     |
| Rated impulse withstand voltage Uimp | 4 kV                      |
| Mounting method                      | DIN rail                  |
| Leakage current type                 | AC                        |
| Selective protection                 | No                        |
| Frequency                            | 50 Hz                     |
| Additional equipment possible        | No                        |
| With interlocking device             | No                        |
| Degree of protection (IP)            | IP20                      |
| Width in number of modular spacings  | 4                         |
| Product Standard/s                   | BS EN 61008               |
| CE Conformity                        | Yes                       |
| WEEE Symbol                          | Yes                       |
| UKCA Conformity                      | Yes                       |