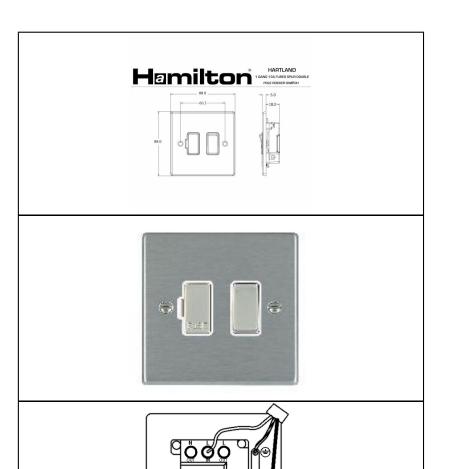

Order Code: 74 SP SS-W

Hartland Satin Steel 1 gang 13A Fused Spur, Double Pole. Standard Insert will be Satin Steel with a White surround.

## **Attributes**

Primary Range Hartland
Insrt SP
Plate material Metal
Size (single) height 88mm
Size (single) width 88mm
Size (single) depth 5mm
Box fixing hole centres 60.3mm

Grid fixing inserts are available on Hartland

Grid fixing hole centres plates. For full details refer to GRID-IT technical pages

and GRID-IT catalogue.

Minimum wall box depth 35mm Current rating 13 Amp Voltage 220/250V AC Max load 13 Amp IP rating IP2XD Switched Poles Double Contact Gap Minimum 3mm Terminal Capacity 1 3 x 2.5mm2

Terminal Capacity 2 2 x 4mm2 Multi-Strand

Terminal Capacity 3 1 x 6mm2
Earth Terminal Capacity 1 6 x 1mm2
Earth Terminal Capacity 2 5 x 1.5mm2
Earth Terminal Capacity 3 3 x 2.5mm2

Earth Terminal Capacity 4 2 x 4mm2 Multi-Strand

Earth Terminal Capacity 5
Product Class 1

Ambient Operating
Temperature

Recommended Location
Max installation Altitude

BS EN ISO Standard

1 x 6mm2

Must be earthed

-5° to +40°C

Indoor use only
2000m