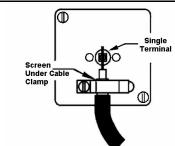

Each coaxial cable should be connected to the appropriate terminal as shown.

This diagram applies to all unscreened non-isolated and isolated connections including diplex (TV/FM) units.

Care should be taken to ensure that the screening braid is clamped securely by the cable clamp and does not come into contact with the centre conductor.