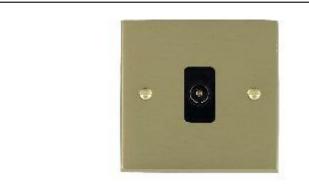

## Order Code : 94 TV B

Cheriton Victorian Satin Brass 1 gang Non Isolated Television 1in/1out. Standard Insert will be Black.

## **Attributes**

Primary Range Cheriton Victorian

Insrt TV Plate material Metal Size (single) height 88mm Size (single) width 88mm Size (single) depth 8.5mm Box fixing hole centres 60.3mm Minimum wall box depth 25mm IP rating IP2XD