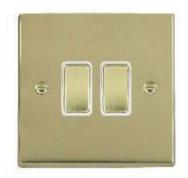

## Order Code: 92 R22 PB-W

Cheriton Victorian Polished Brass 2 gang 2 Way 10AX Rocker. Standard Insert will be Polished Brass with a White surround.