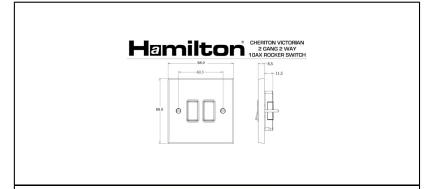

## **Attributes**

Primary Range Cheriton Victorian

Insrt R22
Plate material Metal
Size (single) height 88mm
Size (single) width 88mm
Size (single) depth 8.5mm
Box fixing hole centres 60.3mm

Grid fixing inserts are available on Cheriton Victorian plates. For full details refer to GRID-IT

Grid fixing hole centres details refer to GRID-IT technical pages and GRID-IT catalogue

Minimum wall box depth 25mm Current rating 10AX

Voltage 220/250V AC Max load 10 Amp inductive

IP rating IP2XD
Switched Poles Single
Contact Gap Minimum 3mm
Terminal Capacity 1 5 x 1mm2
Terminal Capacity 2 4 x 1.5mm2
Terminal Capacity 3 1 x 2.5mm2