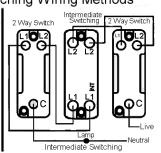

## 2 Way and Intermediate Switching Wiring Methods







## Order Code: 92 R22 PB-W

Cheriton Victorian Polished Brass 2 gang 2 Way 10AX Rocker. Standard Insert will be Polished Brass with a White surround.

## **Attributes**

Primary Range Cheriton Victorian

Insrt R22
Plate material Metal
Size (single) height 88mm
Size (single) width 88mm
Size (single) depth 8.5mm
Box fixing hole centres 60.3mm

Grid fixing inserts are available on Cheriton Victorian plates. For full details refer to GRID-IT

Grid fixing hole centres details refer to GRID-IT technical pages and GRID-IT catalogue

Minimum wall box depth 25mm Current rating 10AX

Voltage 220/250V AC Max load 10 Amp inductive

IP rating IP2XD
Switched Poles Single
Contact Gap Minimum 3mm
Terminal Capacity 1 5 x 1mm2
Terminal Capacity 2 4 x 1.5mm2
Terminal Capacity 3 1 x 2.5mm2

Terminal Capacit