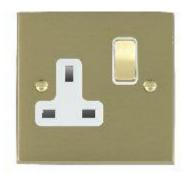

## Order Code: 94 SS1 SB-W

Cheriton Victorian Satin Brass 1 gang 13A Switched Socket - Double Pole. Standard Insert will be Satin Brass with a White surround.