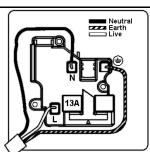

Grid fixing hole centres details refer to GRID-IT technical pages and

technical pages and GRID-IT catalogue

Minimum wall box depth 35mm Current rating 13 Amp Voltage 220/250V AC Max load 13 Amp IP rating IP2XD Switched Poles Double Contact Gap Minimum 3mm Terminal Capacity 1 4 x 2.5mm2 Terminal Capacity 2 3 x 4mm2

Terminal Capacity 3 2 x 6mm2 Multi-Strand

Terminal Capacity 4 1 x 10mm2 Earth Terminal Capacity 1 4 x 2.5mm2 Earth Terminal Capacity 2 3 x 4mm2

Earth Terminal Capacity 3 2 x 6mm2 Multi-Strand

Earth Terminal Capacity 4 1 x 10mm2
Product Class 1 Must be earthed
Ambient Operating
Temperature -5° to +40°C
Recommended Location
Max installation Altitude 2000m