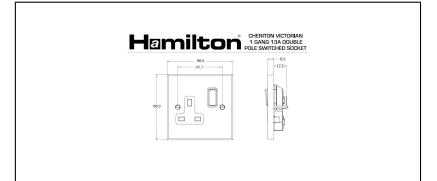

## Order Code: 94 SS1 SB-W

Cheriton Victorian Satin Brass 1 gang 13A Switched Socket - Double Pole. Standard Insert will be Satin Brass with a White surround.

## **Attributes**

Primary Range Cheriton Victorian

Insrt SS1
Plate material Metal
Size (single) height 88mm
Size (single) width 88mm
Size (single) depth 8.5mm
Box fixing hole centres 60.3mm

Grid fixing inserts are available on Cheriton Victorian plates. For full details refer to GRID-IT

Grid fixing hole centres details refer to GRID-IT technical pages and

technical pages and GRID-IT catalogue

Minimum wall box depth 35mm Current rating 13 Amp Voltage 220/250V AC Max load 13 Amp IP rating IP2XD Switched Poles Double Contact Gap Minimum 3mm Terminal Capacity 1 4 x 2.5mm2 Terminal Capacity 2 3 x 4mm2

Terminal Capacity 3 2 x 6mm2 Multi-Strand

Terminal Capacity 4 1 x 10mm2 Earth Terminal Capacity 1 4 x 2.5mm2 Earth Terminal Capacity 2 3 x 4mm2

Earth Terminal Capacity 3 2 x 6mm2 Multi-Strand

Earth Terminal Capacity 4 1 x 10mm2
Product Class 1 Must be earthed
Ambient Operating
Temperature -5° to +40°C
Recommended Location
Max installation Altitude 2000m