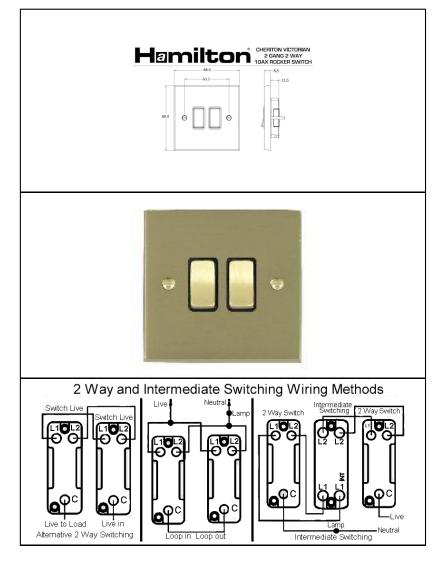

## Order Code : 94 R22 SB-B Cheriton Victorian Satin Brass 2 gang 2 Way 10AX Rocker. Standard Insert will be Satin Brass with a Black surround.

## Attributes

Primary Range Insrt R22 Plate material Metal Size (single) height 88mm Size (single) width 88mm Size (single) depth 8.5mm Box fixing hole centres 60.3mm Grid fixing hole centres Minimum wall box depth 25mm Current rating 10AX Voltage Max load IP2XD IP rating Switched Poles Single Contact Gap Minimum 3mm **Terminal Capacity 1** 5 x 1mm2 **Terminal Capacity 2** 4 x 1.5mm2 **Terminal Capacity 3** 1 x 2.5mm2 **Terminal Capacity 4 Terminal Capacity 5** 1 x 6mm2 Earth Terminal Capacity 1 5 x 1mm2 Earth Terminal Capacity 2 4 x 1.5mm2 Earth Terminal Capacity 3 3 x 2.5mm2 Earth Terminal Capacity 4 Earth Terminal Capacity 5 1 x 6mm2 Product Class 1 Ambient Operating Temperature **Recommended Location** Max installation Altitude 2000m **BS EN ISO Standard** Patents And Trademarks Trade Mark No. 2344779

Cheriton Victorian Grid fixing inserts are available on Cheriton Victorian plates. For full details refer to GRID-IT technical pages and GRID-IT catalogue 220/250V AC 10 Amp inductive 1 x 4mm2 Multi-Strand 1 x 4mm2 Multi-Strand Must be earthed -5° to +40°C Indoor use only BS EN 60669-1