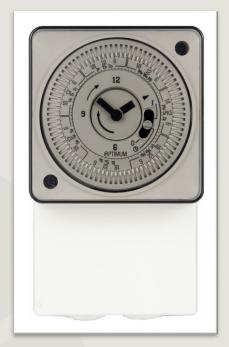

## **OP - IHTGPW**

7 DAY IMMERSION HEATER TIME SWITCH

SURFACE MOUNTING

**CHANGEOVER SWITCHING** 

**EARTH PARK TERMINAL** 

CABLE / CORD RESTRAINTS

OP-IHTGPW IS A CAPTIVE-TAPPET 7 DAYIMMERSION HEATER TIME SWITCH. EACH TAPPET OPERATES FOR 2 HOURS. THE TIMER IS SUITABLE FOR SURFACE MOUNTING. THE 7 DAY DIAL CONTROLS A VOLT-FREE CHANGEOVER SWITCH, WITH A RESISTIVE RATING OF 16 AMPERES. PRE-FITTED (REMOVABLE) LINK FOR MAINS SWITCHING.