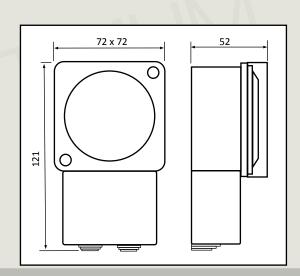

DIMENSIONS 121 x 72 x 52 (see drawing below)

CONNECTIONS 5 X WIRE-PROTECT SCREW TERMINALS + EARTH PARK

WEIGHT 160g

POWER CONSUMPTION 1vA @ 230V 50Hz

RESISTIVE LOAD 16 AMPERES

INDUCTIVE LOAD 8 AMPERES (cos Ø 0.6)