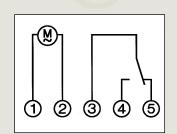

DIMENSIONS 121 x 72 x 52 (see drawing below)

CONNECTIONS 5 X WIRE-PROTECT SCREW TERMINALS + EARTH PARK

WEIGHT 160g

POWER CONSUMPTION 1vA @ 230V 50Hz

RESISTIVE LOAD 16 AMPERES

INDUCTIVE LOAD 8 AMPERES (cos Ø 0.6)