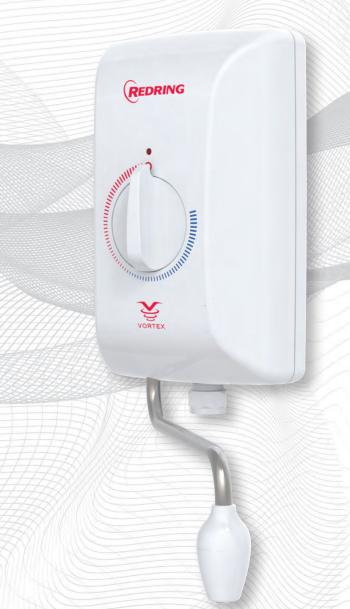

## Instant Manual I3VS

- Easy to use single control for temperature and flow rate
- Unique Vortex technology improves flow and prevents lime scale
- Instant heating saving energy and water
- Robust and compact construction

## **Key Features**

- Simple to fit direct swap with previous Redring I3V installations
- Heat on neon indicator and overheat protection
- 3kW power = hot water, fast
- Anti-vandal spray head and swivel 200mm stainless steel spray arm
- 1 year guarantee

## **Technical Specification**

- 3kW power
- Direct connection to water mains standard 15mm pipework
- Top, bottom and rear cable entry options
- Standard fixing kit supplied
- Operating water pressure 0.7 7 bar (10-100 PSI)
- Water pressure operated power switch
- IPX4 rated