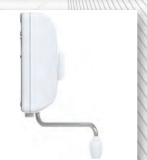

## **Technical Specification**

- 3kW power
- Direct connection to water mains standard 15mm pipework
- Top, bottom and rear cable entry options
- Standard fixing kit supplied
- Operating water pressure 0.7 7 bar (10-100 PSI)
- Water pressure operated power switch
- IPX4 rated