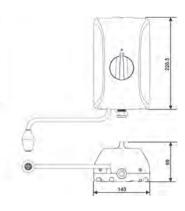

## **Dimensions**

All measurements are in mm

| Product Ref. | Finish | Model | Cat No.  |
|--------------|--------|-------|----------|
| Manual I3VS  | White  | I3VS  | 43678901 |