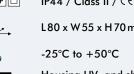

### ■ TECHNICAL DATA

180°

max. 10 m when walking across (tangential)

IP 🗆 IP44 / Class II / C€

L80 x W55 x H70 mm

Housing UV- and shockresistant Polycarbonate