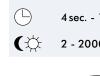

### Channel 1 (light control)

1000 W,  $\cos \varphi = 1$ 

4 sec. - 10 min.

2 - 2000 Lux