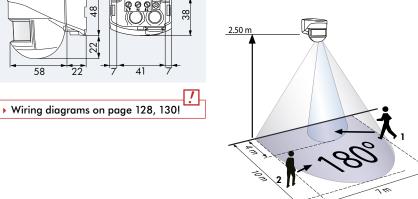

### ■ TECHNICAL DATA

180°

max. 10 m when walking across (tangential)

IP 🗆 IP44 / Class II / C€

L80 x W55 x H70 mm

Housing UV- and shockresistant Polycarbonate

1 Walking towards 2 Walking across