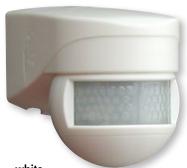

# ☆ 🚱 🔕

(i) PRODUCT INFORMATION

■ Mini-Motion detector with detection area

Spherical head adjustable in two levels

Range adjustable by moving the sensor-

can be clipped-on and moved to stop

■ The detection area can be altered by blinds, which are included. The blinds