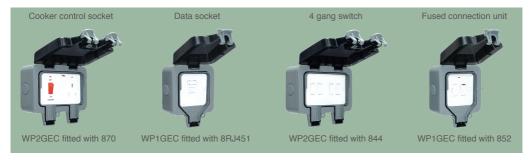

PJB         | Junction box with 5 pole terminal block | -               | 10              |  |



- · IP66 Rated
- 5 pole terminal block
- 10mm<sup>2</sup> wire capacity
- · Multiple knockout 1 on rear and three sides, 2 on one side
- · Colour matched covers to seal the fixing screws
- · Earth terminal in mounting box

| Empty Enclosures |        |   |    |  |
|------------------|--------|---|----|--|
| WP1GEC           | Single | - | 10 |  |
| WP2GEC           | Double | - | 10 |  |



- · IP66 rated when in use
- Provides the ability to self-configure to suit the application
- Suitable for all products in the Nexus Moulded, Grid, Euro Module or Nexus Metal ranges (20A Switches and Fused Connection Units with bottom flex outlet not suitable for use)

## **Example Configuration Options**