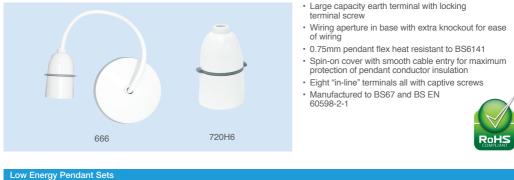

- Wiring aperture in base with extra knockout for ease of wiring
  - Spin-on cover with smooth cable entry for maximum protection of pendant conductor insulation
  - Large capacity earth terminal with locking terminal screw
  - · Base moulded in clear polycarbonate
  - · Cover moulded in satin finish urea
  - Manufactured to BS67

| Pendant Sets (T2) |                                        |    |     |  |  |
|-------------------|----------------------------------------|----|-----|--|--|
| 566               | 6" flex and 3.5" base                  | 10 | 100 |  |  |
| 569               | 9" flex and 3.5" base                  | 10 | 100 |  |  |
| 666               | 6" flex and 3" base                    | 10 | 100 |  |  |
| 669               | 9" flex and 3" base                    | 10 | 100 |  |  |
| 6612              | 12" flex and 3" base                   | 10 | 100 |  |  |
| 720H6             | 720 lamp holder with 6" flex (no base) | 25 | 250 |  |  |