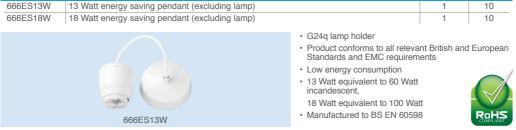

| Pendant Sets (T2) |                                        |    |     |  |  |
|-------------------|----------------------------------------|----|-----|--|--|
| 566               | 6" flex and 3.5" base                  | 10 | 100 |  |  |
| 569               | 9" flex and 3.5" base                  | 10 | 100 |  |  |
| 666               | 6" flex and 3" base                    | 10 | 100 |  |  |
| 669               | 9" flex and 3" base                    | 10 | 100 |  |  |
| 6612              | 12" flex and 3" base                   | 10 | 100 |  |  |
| 720H6             | 720 lamp holder with 6" flex (no base) | 25 | 250 |  |  |