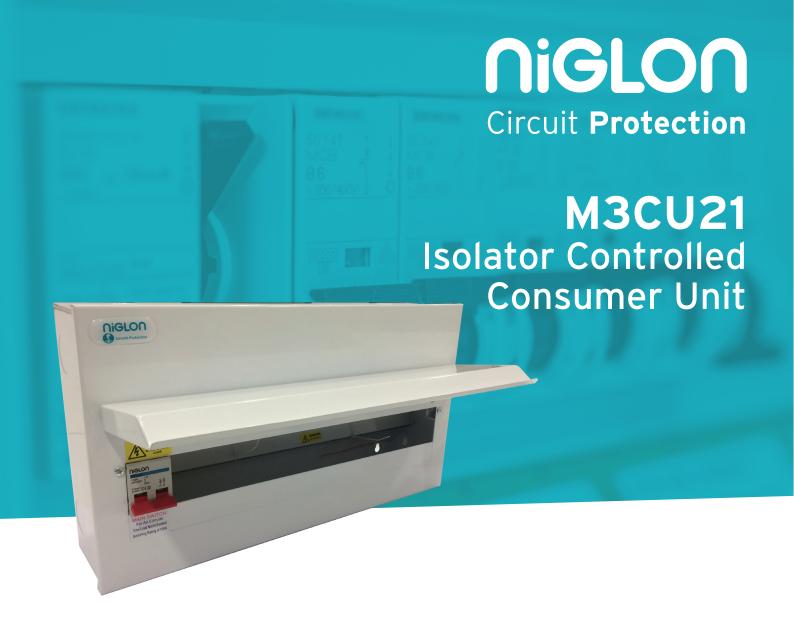

| Technical Specifications             |                                         |
|--------------------------------------|-----------------------------------------|
| Material Composition                 | Manufactured from painted steel         |
| Paint Colour                         | RAL 9010                                |
| Configurations                       | 21 Module 19 Free Ways 100A DP Isolator |
| Relevant Standards                   | Manufactured to BS7671:2008             |
| 100A Mains Incomer                   | Manufactured to EN60947:3               |
| Residual Current Devices (RCDs)      | Manufactured to EN61008-1               |
| Combined RCD + MCB (RCBO)            | Manufactured to EN61109                 |
| Miniature Curcuit<br>Breakers (MCBs) | Manufactured to EN60898                 |
| Dimensions                           | 433mm W x 237mm H x 110mm D             |