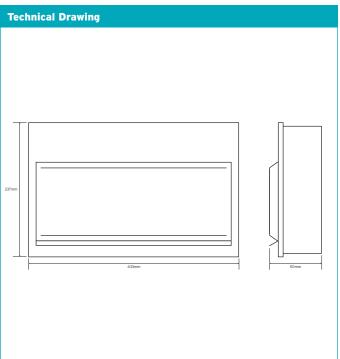

| Technical Specifications             |                                         |
|--------------------------------------|-----------------------------------------|
| Material Composition                 | Manufactured from painted steel         |
| Paint Colour                         | RAL 9010                                |
| Configurations                       | 21 Module 19 Free Ways 100A DP Isolator |
| Relevant Standards                   | Manufactured to BS7671:2008             |
| 100A Mains Incomer                   | Manufactured to EN60947:3               |
| Residual Current Devices (RCDs)      | Manufactured to EN61008-1               |
| Combined RCD + MCB (RCBO)            | Manufactured to EN61109                 |
| Miniature Curcuit<br>Breakers (MCBs) | Manufactured to EN60898                 |
| Dimensions                           | 433mm W x 237mm H x 110mm D             |