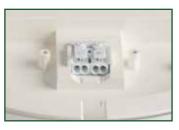

Loop in / loop out push fit terminal

| CAT NO.  | SIZE   | LUMINAIRE<br>LUMENS | WATTAGE | EFFICACY<br>Llm/W |
|----------|--------|---------------------|---------|-------------------|
| EBH22S40 | Ø220mm | 1250                | 15W     | 83                |
| EBH28S40 | Ø280mm | 1500                | 18W     | 83                |