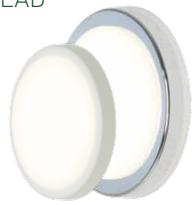

Loop in / loop out push fit terminal

| CAT NO.  | SIZE   | LUMINAIRE<br>LUMENS | WATTAGE | EFFICACY<br>Llm/W |
|----------|--------|---------------------|---------|-------------------|
| EBH22S40 | Ø220mm | 1250                | 15W     | 83                |
| EBH28S40 | Ø280mm | 1500                | 18W     | 83                |