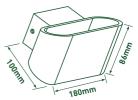

## WALL LIGHT

- All wall lights can be used vertically or horizontally to give different lighting effects
- High efficiency, energy saving & low glare
- Fixed output integrated driver

| CAT NO. | LUMINAIRE<br>LUMENS | WATTAGE | EFFICACY<br>Llm/W |
|---------|---------------------|---------|-------------------|
| LKT393A | 255                 | 8.3W    | 31                |