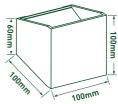

## WALL LIGHT

- All wall lights can be used vertically or horizontally to give different lighting effects
- High efficiency, energy saving & low glare
- Fixed output integrated driver

| CAT NO. | LUMINAIRE<br>LUMENS | WATTAGE | EFFICACY<br>Llm/W |
|---------|---------------------|---------|-------------------|
| LKT391A | 200                 | 4W      | 50                |