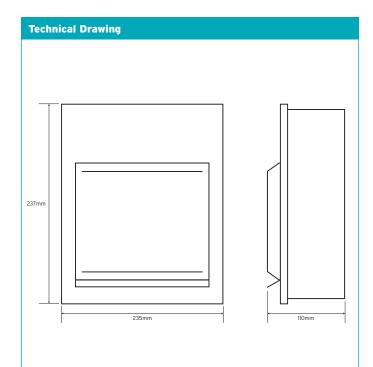

## **Circuit Protection**

M3CU10 Isolator Controlled Consumer Unit

NIGLON

| Technical Specifications             |                                        |
|--------------------------------------|----------------------------------------|
| Material Composition                 | Manufactured from painted steel        |
| Paint Colour                         | RAL 9010                               |
| Configurations                       | 10 Module 8 Free Ways 100A DP Isolator |
| Relevant Standards                   | Manufactured to BS7671:2008            |
| 100A Mains Incomer                   | Manufactured to EN60947:3              |
| Residual Current Devices<br>(RCDs)   | Manufactured to EN61008-1              |
| Combined RCD + MCB<br>(RCBO)         | Manufactured to EN61109                |
| Miniature Curcuit<br>Breakers (MCBs) | Manufactured to EN60898                |
| Dimensions                           | 235mm W x 237mm H x 110mm D            |