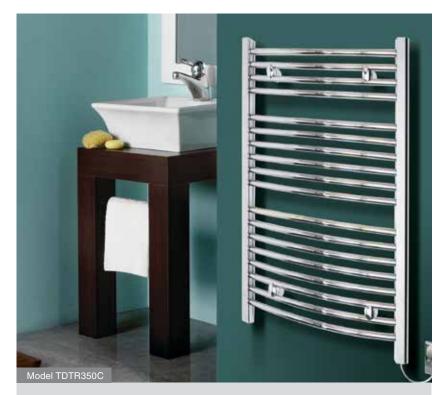

# Controllers

Compatible with the Dimplex FSCC and FSCW runback controls and the Dimplex RF central control units. See page 53 for more details.

The TDTR is a sleek and elegant towel warmer incorporating gently curving rails. It is set to become the latest 'must have' design for any contemporary bathroom. The TDTR is available in both sparkling chrome and cool white, and in two sizes. Moreover, it is compatible with the Dimplex FSCC and FSCW runback controls and RF radio frequency central control units.

| Model    | Finish | Output | Height | Width | Depth    | Weight | No. of rails |
|----------|--------|--------|--------|-------|----------|--------|--------------|
|          |        | (W)    | (mm)   | (mm)  | (mm)     | (kg)   |              |
| TDTR175W | White  | 175    | 610    | 453   | 80 – 100 | 6      | 12           |
| TDTR350W | White  | 350    | 843    | 602   | 95 – 115 | 11     | 18           |
| TDTR175C | Chrome | 120    | 610    | 453   | 80 – 100 | 6      | 12           |
| TDTR350C | Chrome | 250    | 843    | 602   | 95 – 115 | 11     | 18           |