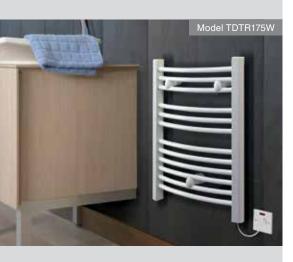

# Controllers

Compatible with the Dimplex FSCC and FSCW runback controls and the Dimplex RF central control units. See page 53 for more details.

The TDTR is a sleek and elegant towel warmer incorporating gently curving rails. It is set to become the latest 'must have' design for any contemporary bathroom. The TDTR is available in both sparkling chrome and cool white, and in two sizes. Moreover, it is compatible with the Dimplex FSCC and FSCW runback controls and RF radio frequency central control units.

| Model    | Finish | Output | Height | Width | Depth    | Weight | No. of rails |
|----------|--------|--------|--------|-------|----------|--------|--------------|
|          |        | (W)    | (mm)   | (mm)  | (mm)     | (kg)   |              |
| TDTR175W | White  | 175    | 610    | 453   | 80 – 100 | 6      | 12           |
| TDTR350W | White  | 350    | 843    | 602   | 95 – 115 | 11     | 18           |
| TDTR175C | Chrome | 120    | 610    | 453   | 80 – 100 | 6      | 12           |
| TDTR350C | Chrome | 250    | 843    | 602   | 95 – 115 | 11     | 18           |