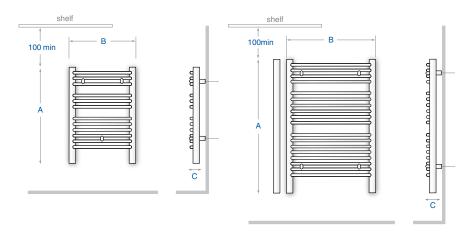

### Installation

## TDTR175W/TDTR175C -

Supplied with three wall mounting brackets.

# TDTR350W/TDTR350C -

Supplied with four wall mounting brackets.