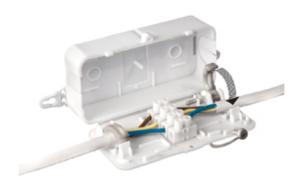

## **DEBOX**

DEBOX - This cable junction box is totally new to the market place and the registered design features many new innovative concepts to speed up product assembly without compromising quality. This safe, fast reliable potentially tool-less assembly is also supplied complete with 4 Pole 24amp, 4mm² connector block. It is capable of accommodating 2, 3 and 4 conductors in round or flat profile cable for ring main lighting. LED lighting or power.