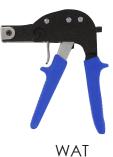

## Description:

Material: Steel Bright Zinc Plated, heat resistant Usage: Medium Duty Application: Simple installation speeded up with tool Substrate Applicable: Plaster board, fibre board, partitions and cavity walls. Tool (WAT) Material: Steel with plastic handles Usage: For use wit Brolly Anchors Application: Provides controlled expansion

## OTHER ADDITIONAL INFORMATION

| Code   | Size    |
|--------|---------|
| WAM537 | M5 x 37 |
| WAM565 | M6 x 65 |
| WAM643 | M6 x 43 |
| WAM665 | M6 x 65 |
| WAT    | TOOL    |

eligo Ltd. 2017 - This document is provided to the public for information purposes only and is subjected to change without notice. Deligo Ltd make no promise of the document keeping the information contained within