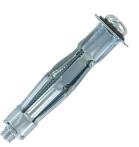

## Description:

Material: Steel Bright Zinc Plated, heat resistant Usage: Medium Duty Application: Simple installation speeded up with tool Substrate Applicable: Plaster board, fibre board, partitions and cavity walls. Tool (WAT) Material: Steel with plastic handles Usage: For use wit Brolly Anchors Application: Provides controlled expansion

WAM537

## OTHER ADDITIONAL INFORMATION

| Code   | Size    |
|--------|---------|
| WAM537 | M5 x 37 |
| WAM565 | M6 x 65 |
| WAM643 | M6 x 43 |
| WAM665 | M6 x 65 |
| WAT    | TOOL    |

eligo Ltd. 2017 - This document is provided to the public for information purposes only and is subjected to change without notice. Deligo Ltd make no promise of the document keeping the information contained within