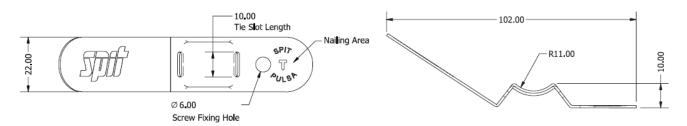

# DIMENTIONS (mm): METAL CLIPELEC "SNAPOFF"

## **DIMENTIONS: METAL CLIPELEC (mm)**

Eurocode 014642

<sup>\*\*</sup> Check that the embedment depth is adapted to the recommended load requested for the accessories\*\*

| PIN SELECTOR GUIDE:                  |       |       |       |        |        |        |        |     |
|--------------------------------------|-------|-------|-------|--------|--------|--------|--------|-----|
|                                      | C6-20 | C6-25 | C6-30 | HC6-15 | HC6-17 | HC6-22 | HC6-27 | CW6 |
| Concrete C20/25                      | •     | •     |       |        |        |        |        |     |
| Concrete C30/37                      |       |       |       |        |        |        |        |     |
| Concrete C40/50                      |       |       |       |        |        |        |        |     |
| Prestressed / Prefabricated concrete |       |       |       | ٠      | •      |        |        |     |
| Solid Brick                          |       | •     |       |        |        |        |        |     |
| Hollow Brick rendered                |       |       |       |        |        |        |        |     |
| Hollow concrete block                |       |       |       |        |        |        |        |     |
| Calcium silicate block               |       |       |       |        |        |        |        |     |
| Steel                                |       |       |       |        |        |        |        |     |
| Timber                               |       |       |       |        |        |        |        |     |