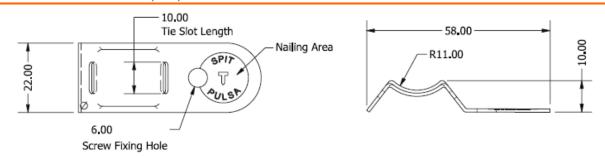

## **SPECIFICATION**

- Material: High tensile cold-rolled steel
- Finish: Pre-galvanised to BS EN 10346
- Cable Tie Slot: For cable ties up to 9mm wide

# DIMENTIONS (mm): METAL CLIPELEC "SNAPOFF"

## **DIMENTIONS: METAL CLIPELEC (mm)**

Eurocode 014642

<sup>\*\*</sup> Check that the embedment depth is adapted to the recommended load requested for the accessories\*\*

| PIN SELECTOR GUIDE:                  |       |       |       |        |        |        |        |     |
|--------------------------------------|-------|-------|-------|--------|--------|--------|--------|-----|
|                                      | C6-20 | C6-25 | C6-30 | HC6-15 | HC6-17 | HC6-22 | HC6-27 | CW6 |
| Concrete C20/25                      | •     | •     |       |        |        |        |        |     |
| Concrete C30/37                      |       |       |       |        |        |        |        |     |
| Concrete C40/50                      |       |       |       |        |        |        |        |     |
| Prestressed / Prefabricated concrete |       |       |       | ٠      | •      |        |        |     |
| Solid Brick                          |       | •     |       |        |        |        |        |     |
| Hollow Brick rendered                |       |       |       |        |        |        |        |     |
| Hollow concrete block                |       |       |       |        |        |        |        |     |
| Calcium silicate block               |       |       |       |        |        |        |        |     |
| Steel                                |       |       |       |        |        |        |        |     |
| Timber                               |       |       |       |        |        |        |        |     |