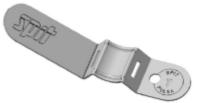

### **DESCRIPTION**

- Metal cable tie mounting clips designed for use with metal cable ties to secure cables, cable bundles and conduits.
- In compliance with BS 7671:2018 IET Wiring Regulations 18th Edition
- 2 Versions; Metal ClipElec (923688) Snapoff (923689)
- \*Cable ties not included\*