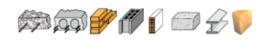

## **DIMENTIONS: METAL CLIPELEC (mm)**

Eurocode 014642

<sup>\*\*</sup> Check that the embedment depth is adapted to the recommended load requested for the accessories\*\*

| PIN SELECTOR GUIDE:                  |       |       |       |        |        |        |        |     |
|--------------------------------------|-------|-------|-------|--------|--------|--------|--------|-----|
|                                      | C6-20 | C6-25 | C6-30 | HC6-15 | HC6-17 | HC6-22 | HC6-27 | CW6 |
| Concrete C20/25                      | •     | •     |       |        |        |        |        |     |
| Concrete C30/37                      |       |       |       |        |        |        |        |     |
| Concrete C40/50                      |       |       |       |        |        |        |        |     |
| Prestressed / Prefabricated concrete |       |       |       | ٠      | •      |        |        |     |
| Solid Brick                          |       | •     |       |        |        |        |        |     |
| Hollow Brick rendered                |       |       |       |        |        |        |        |     |
| Hollow concrete block                |       |       |       |        |        |        |        |     |
| Calcium silicate block               |       |       |       |        |        |        |        |     |
| Steel                                |       |       |       |        |        |        |        |     |
| Timber                               |       |       |       |        |        |        |        |     |