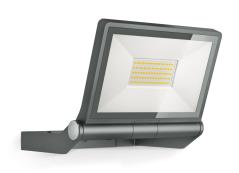

#### LED floodlight without sensor

# **XLED ONE XL**

Anthracite EAN 4007841 065225 Article number 065225

3000 K

IP44

er

manufacture's warranty steinel.de/garantie

CE

#### **Function description**

Powerful lighting very big on style. The XLED ONE XL with an output of 43 W delivers a powerful 3000 K and 4400 lm of warm white light. Tilting through 180°, the wall and ceiling spot is fitted with high-quality and particularly long-lasting LEDs with a service life of a good 30 years – without any ifs or buts. Protection class: IP44