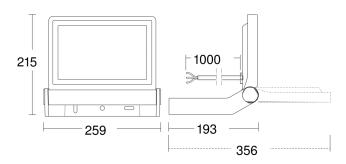

## **Dimension Drawing**

## **Technical specifications**

| Dimensions (L x W x H)                        | 193 x 259 x 215 mm       |
|-----------------------------------------------|--------------------------|
| Mains power supply                            | 230 – 240 V / 50 – 60 Hz |
| Output                                        | 43 W                     |
| Interconnection                               | No                       |
| Luminous flux                                 | 4400 lm                  |
| Colour temperature                            | 3000 K                   |
| Colour variation LED                          | SDCM3                    |
| Colour Rendering Index                        | 80-89                    |
| With lamp                                     | Yes, STEINEL LED system  |
| Lamp                                          | LED cannot be replaced   |
| LED life expectancy (max. °C)                 | 50000 h                  |
| Drop in luminous flux in accordance with LM80 | L70B10                   |
| LED cooling system                            | Passive Thermo Control   |
| With motion detector                          | No                       |
| Photo-cell controller                         | No                       |
|                                               |                          |