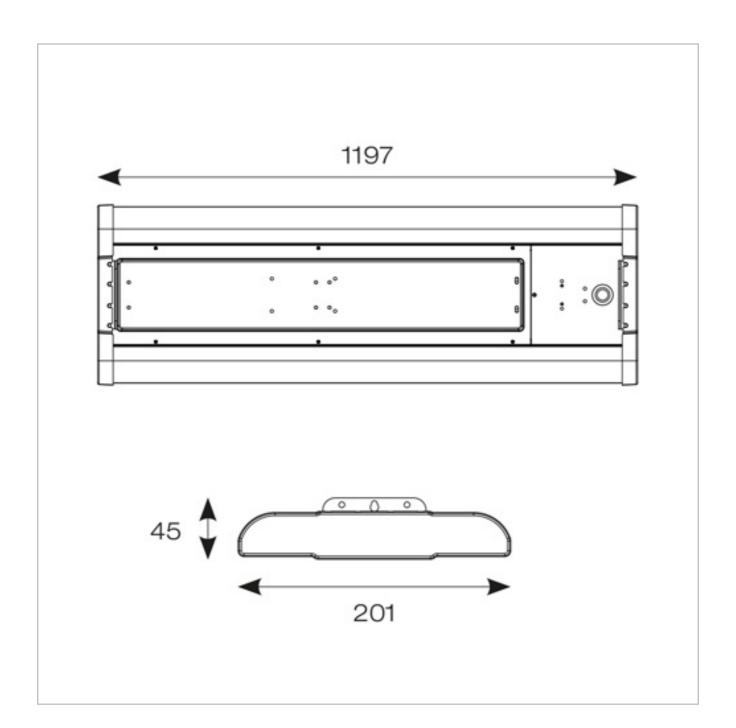

## **General Information**

| Lamp Type                      | LED       |
|--------------------------------|-----------|
| IP Rating                      | IP20      |
| IK Rating                      | IK08      |
| Class Protection               | 1         |
| Internal / External            | Internal  |
| Surface / Recessed / Suspended | Suspended |
| Warranty (Years)               | 3         |
| CE Mark                        | Yes       |
| Length (mm)                    | 1197      |
| Width (mm)                     | 201       |
| Height (mm)                    | 45        |
|                                |           |