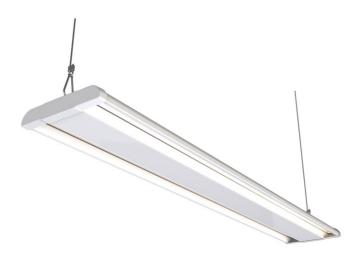

## **AOLLBLED/2**

## **Features**

LED Low Bay suitable for industrial and commercial applications

AOLLBLED/2 exceeds performance of 3x80W T5

Instant light output and unlimited switching

Supplied c/w 1.5 metre catenary suspension kit

Mild Steel powder coat construction

LED lifespan L80 B10 54,000 hours

Belfast: +44 (0) 2890 773750