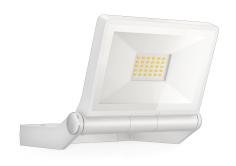

#### LED floodlight without sensor

## **XLED ONE**

white EAN 4007841 065218 Article number 065218

3000 K

IP44

11-12-

manufacture's warranty steinel de/garantie

CE

### Function description

Astonishingly efficient. Extra-long service life. The XLED ONE wall and ceiling spot impresses with modern LED technology and provides 3000 K and 2550 lm of warm white light from an energy-saving 23 W. The aluminium panel can be tilted through 180°. With high-quality and powerful reflector as well as long-life LEDs (30 years).