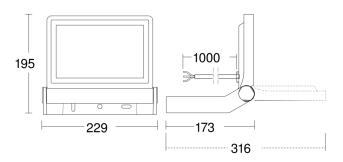

#### **Dimension Drawing**

#### **Technical specifications**

| 173 x 229 x 195 mm       |
|--------------------------|
| 220 – 240 V / 50 – 60 Hz |
| 23 W                     |
| No                       |
| 2550 lm                  |
| 3000 K                   |
| SDCM3                    |
| 80-89                    |
| Yes, STEINEL LED system  |
| LED cannot be replaced   |
| 50000 h                  |
| L70B10                   |
| Passive Thermo Control   |
| No                       |
| No                       |
|                          |