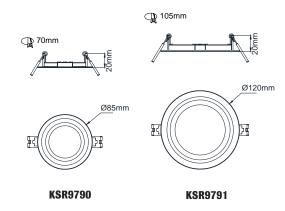

or 6W 4000K LED
- 3W 150 Lumens
- 6W 360 Lumens
- CRI: Ra80
- Beam angle: 120°
- Non-dimmable
- Ultra slim 20mm profile
- Supplied complete with driver
- Available to order in Emergency Life expectancy up to 40,000 hours

## **Construction:**

Body – Aluminium Lens - Polystyrene (PS)

| Code       | Description                                            |
|------------|--------------------------------------------------------|
| KSR9790    | Starlet 3W 4000K LED Flat Panel Downlight              |
| KSR9790/EM | Starlet 3W 4000K Emergency LED Flat Panel<br>Downlight |
| KSR9791    | Starlet 6W 4000K LED Flat Panel Downlight              |
| KSR9791/EM | Starlet 6W 4000K Emergency LED Flat Panel<br>Downlight |

# **Colour Option:**



White

### **Classifications:**





## **Dimensions:**