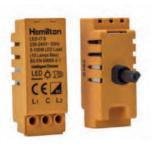

#### **LEDstat**

- Auto adjustment to deliver superior dimming performance
- Multi way dimming available when using a retractive switch
- Leading or trailing edge options
- Available in 1-4 gang plate or as a grid module