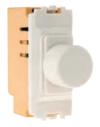

#### LEDIT-B

- Control 1 to 10 dimmable LEDs (Maximum 100W)
- Perfect for retrofit installations where 1 or 2 way switching is required

### **LED Dimmer Modules**

LED Trailing/Leading Edge Push On/Off 2 Way Switching Dimmers

1 gang 100W LED 2 Way Push On/Off Rotary Dimmer

LEDITB100 DLEDITB