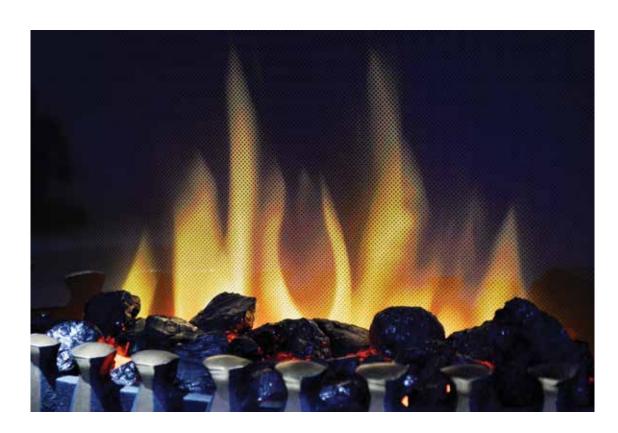

# The world's most popular electric flame effect

Optiflame® is our original and the world's best-selling electric flame effect. So many people around the world appreciate the benefits of using a Dimplex Optiflame® electric fire.

Optiflame® creates the illusion of flames emanating from the centre of a fuel bed to provide a realistic glow that can be enjoyed throughout the whole year.

All Dimplex Optiflame® fires are 100% efficient at point of use, so no heat is wasted.