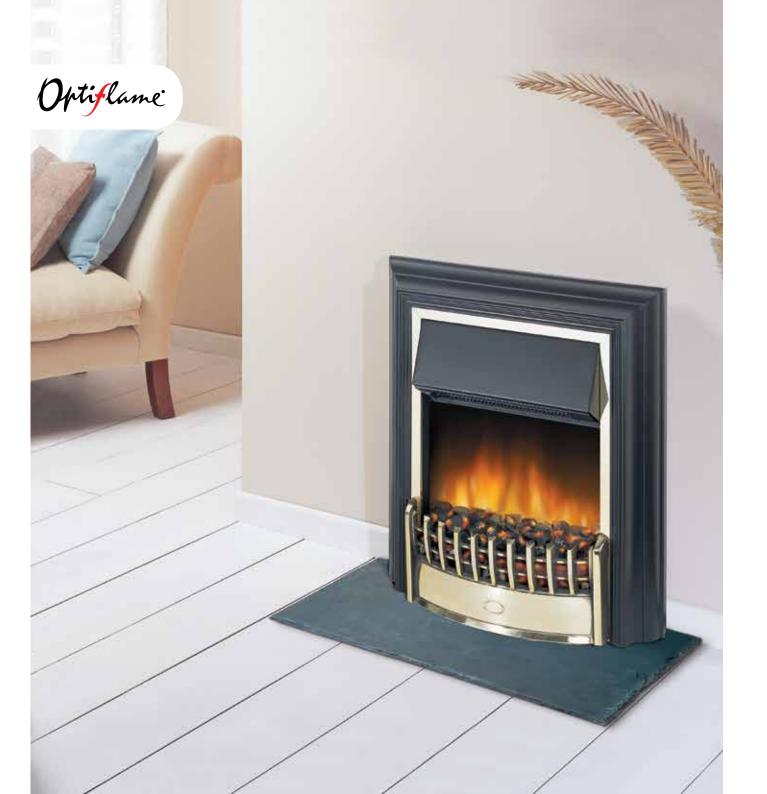

## Cheriton

### A popular freestanding favourite

- Freestanding fire with Optiflame® effect and real coals
- Designed to fit "flat-to-wall"; no inset depth required
- Black and brass effect finish
- 2kW fan heater with choice of two heat settings
- Compatible with hearth pad accessory HPD001
- Flame effect can be used independently of heat source
- Low running cost LED lightning
- Thermostat
- Remote control
- Model no. CHT20