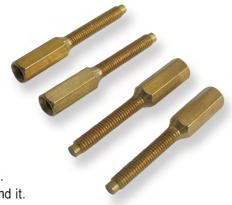

## **Brass Stud Extensions**

| Part No. | Description                | Pack Quantity |
|----------|----------------------------|---------------|
| BSE-50   | 3.5mm brass stud extension | 50            |

M3.5 extension studs used to extend the length of the switch or socket screws when the box is too deep in the wall for the fixing screw to reach. Simply screw the extension stud into the threaded lug in the box to extend it.