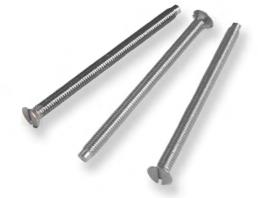

| Part No. | Description                                                   | Pack Quantity |
|----------|---------------------------------------------------------------|---------------|
| NPFS50   | 50mm x 3.5mm steel nickel plated flat countersunk head screws | 100           |