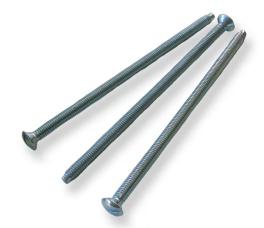

## **Long Metric Screws**

## To suit switches/sockets

| Part No. | Description                     | Pack Quantity |
|----------|---------------------------------|---------------|
| ZPS25    | 25mm x 3.5mm zinc plated screws | 100           |
| ZPS35    | 35mm x 3.5mm zinc plated screws | 100           |
| ZPS40    | 40mm x 3.5mm zinc plated screws | 100           |
| ZPS50    | 50mm x 3.5mm zinc plated screws | 100           |
| ZPS75    | 75mm x 3.5mm zinc plated screws | 100           |