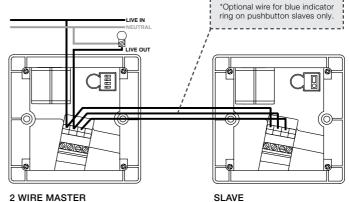

## Two Wire Master with Pushbutton, Touch or PIR Slave

### Pushbutton Slave / Touch Slave / PIR Slave fitting (illuminated) 3 Core connection to Master

SLAVE PART NUMBERS: 350A-3, 360A-3, 376A-3, 550A-5, 560A-5, 570A-5

Rating at 240V a.c.

#### Masters & Slaves - 2 Wire

| Masters | Slaves |
|---------|--------|
| 350A-1  | 350A-3 |
| 360A-1  | 360A-3 |
| 376A-1  | 376A-3 |
| 550A-3  | 550A-5 |
| 560A-3  | 560A-5 |
| 570A-3  | 570A-5 |