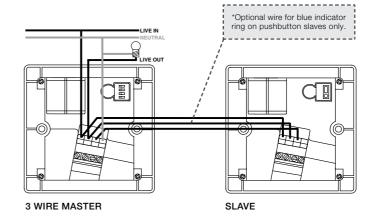

### Three Wire Master with Pushbutton, Touch or PIR Slave

#### Pushbutton Slave / Touch Slave / PIR Slave fitting (illuminated) - 3 Core

SLAVE PART NUMBERS: 350A-3, 360A-3, 376-A,

550A-5, 560A-5, 570A-5

Rating at 240V a.c.

#### Masters & Slaves - 3 Wire

| Masters | Slaves          |
|---------|-----------------|
| 3875A-1 | 350A-3          |
| 2235A-1 | 360A-3          |
| 370A-1  | 376A-3          |
| 550A-1  | 550A-5          |
| 560A-1  | 560A-5          |
| 570A-1  | 570A-5          |
| 320A-1  | Any Slave above |
| 520A-1  | Any Slave above |