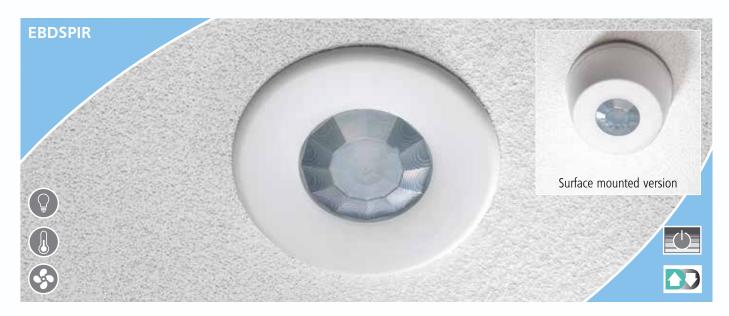

These compact detectors provide automatic control for lighting, heating and ventilation loads. This detector is available either as a flush mount or as a surface mounted version.

## **Key Product Features**

18

|  | Flush mount         | Surface mounted                  |
|--|---------------------|----------------------------------|
|  | Low profile design  | IP55 rated                       |
|  | Self contained unit | Self contained unit              |
|  | Pluggable           | Easy to install via a back plate |