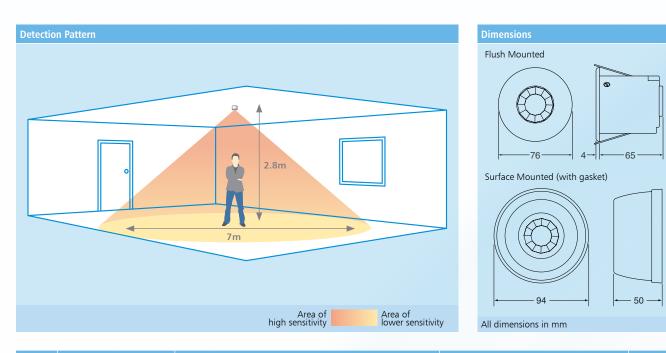

*i* Learn more about detector types on pages 11–13

|              | Order Code Description |                                                                                                                     |     | Time |     |                 |     |         |
|--------------|------------------------|---------------------------------------------------------------------------------------------------------------------|-----|------|-----|-----------------|-----|---------|
|              | Under Code             | Description                                                                                                         | R   | I    | F   | CF              | LED | Delay   |
| В            | EBDSPIR                | Compact PIR presence detector with lux level sensing and time delay function. Manual adjustment only                | 8A  | 8A   | 6A  | 3A              | 3A  | 10s-30m |
|              | EBDSPIR-L3             | As EBDSPIR plus pre-wired with 3m lead. Manual adjustment only                                                      | 8A  | 8A   | 6A  | 3A              | 3A  | 10s—30m |
|              | EBDSPIR-IP             | As EBDSPIR plus suitable for damp environments (IP55).<br>Manual adjustment only                                    | 8A  | 8A   | 6A  | 3A              | 3A  | 10s-30m |
| PRM          | EBDSPIR-PRM            | Compact PIR presence/absence detector with lux level sensing, time delay function and infrared override             | 10A | 10A  | 10A | 10A             | 10A | 10s-99m |
|              | EBDSPIR-PRM-L3         | As EBDSPIR-PRM plus pre-wired with 3m lead                                                                          | 10A | 10A  | 10A | 10A             | 10A | 10s-99m |
|              | EBDSPIR-PRM-IP         | As EBDSPIR-PRM plus suitable for damp environments (IP55)                                                           | 10A | 10A  | 10A | 10A             | 10A | 10s-99m |
|              | EBDSM-PRM              | Surface mounted PIR presence/absence detector with lux level sensing, time delay function and infrared override     | 10A | 10A  | 10A | 10A             | 10A | 10s—99m |
|              | EBDSPIR-DD             | PIR presence/absence detector with Direct Dim and time delay function (up to 20 ballasts). DALI/DSI                 | 10A | 10A  | 10A | 10A             | 10A | 10s—99m |
|              | EBDSM-DD               | Surface mounted PIR presence/absence detector with Direct Dim and time delay function (up to 20 ballasts). DALI/DSI | 10A | 10A  | 10A | 10A             | 10A | 10s-99m |
|              | EBDSPIR-AD             | Presence detector with 1–10V analogue dimming output (up to 10 ballasts)                                            | 10A | 10A  | 10A | 10A             | 10A | 10s-99m |
|              | EBDSM-AD               | Surface mounted Presence detector with 1–10V analogue dimming output (up to 10 ballasts)                            | 10A | 10A  | 10A | 10A             | 10A | 10s-99m |
| R = Resistiv |                        | I = Incandescent $F = Fluorescent$ $CF = Compact Fluorescent$                                                       |     |      |     | act Fluorescent |     |         |
|              | Accessories            | Description                                                                                                         |     |      |     |                 |     |         |