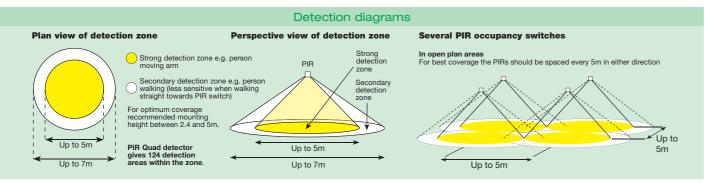

## Product options include:

- PIR presence detector switches
- PIR absence detection switches
- PIR switch/dim detector controls
- Low voltage variants.

| SPECIFICATION:                     |                                        |  |
|------------------------------------|----------------------------------------|--|
| Detection zone:                    | 360°                                   |  |
| Max. detection area:               | 7m diameter at 2.4m mounting height    |  |
| Max. mounting height:              | 5m                                     |  |
| Photocell range:                   | 30-1000 lux and inactive               |  |
| Time lag range:                    | 10 seconds to 40 minutes in 9 steps    |  |
| Dimensions:                        | 72mm diameter x 68mm.                  |  |
| LOADING:                           |                                        |  |
| 6 amps (1500W)                     | Resistive                              |  |
| 6 amps (1500W)                     | Fluorescent                            |  |
| 3 amps (750W)                      | Electronic or wire wound transformer   |  |
| 2 amps (500W)                      | LED Drivers and LED lamps and fittings |  |
| 2 amps (500W)                      | CFL or 2D lamps                        |  |
| 1 amp (250W)                       | Fans                                   |  |
| Minimum Load:                      | 2W resistive.                          |  |
| LOADING:                           | CEFL PIR 10A                           |  |
|                                    | As above except for the following:     |  |
| 10 amps (2500W)                    | Resistive                              |  |
| 10 amps (2500W)                    | Fluorescent                            |  |
| 5 YEAR WARRANTY - MADE IN THE U.K. |                                        |  |