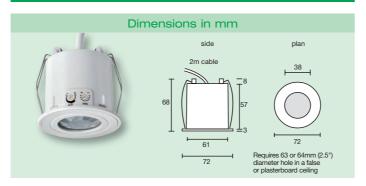

## Product options include:

- PIR presence detector switches
- PIR absence detection switches
- PIR switch/dim detector controls
- Low voltage variants.

| SPECIFICATION:                     |                                        |  |
|------------------------------------|----------------------------------------|--|
| Detection zone:                    | 360°                                   |  |
| Max. detection area:               | 7m diameter at 2.4m mounting height    |  |
| Max. mounting height:              | 5m                                     |  |
| Photocell range:                   | 30-1000 lux and inactive               |  |
| Time lag range:                    | 10 seconds to 40 minutes in 9 steps    |  |
| Dimensions:                        | 72mm diameter x 68mm.                  |  |
| LOADING:                           |                                        |  |
| 6 amps (1500W)                     | Resistive                              |  |
| 6 amps (1500W)                     | Fluorescent                            |  |
| 3 amps (750W)                      | Electronic or wire wound transformer   |  |
| 2 amps (500W)                      | LED Drivers and LED lamps and fittings |  |
| 2 amps (500W)                      | CFL or 2D lamps                        |  |
| 1 amp (250W)                       | Fans                                   |  |
| Minimum Load:                      | 2W resistive.                          |  |
| LOADING:                           | CEFL PIR 10A                           |  |
|                                    | As above except for the following:     |  |
| 10 amps (2500W)                    | Resistive                              |  |
| 10 amps (2500W)                    | Fluorescent                            |  |
| 5 YEAR WARRANTY - MADE IN THE U.K. |                                        |  |