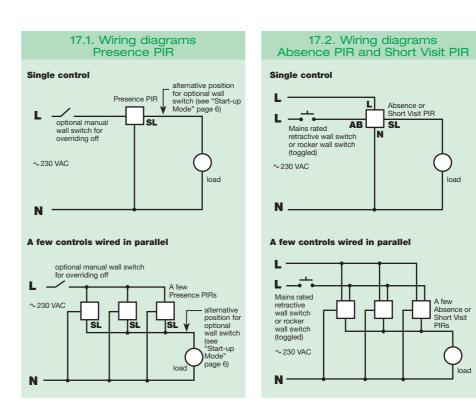

## CEILING FLUSH PIR OCCUPANCY SWITCHES

| DANLERS PRODUCT<br>ORDER CODE                                                   | DETECTION TYPE | ADDITIONAL PRODUCT DESCRIPTION                                                                           | WIRING<br>DIAGRAMS |
|---------------------------------------------------------------------------------|----------------|----------------------------------------------------------------------------------------------------------|--------------------|
| CEFL PIR                                                                        | Presence       | Neat and unobtrusive ceiling flush mounted PIR occupancy switch.                                         | 17.1               |
| CEFLP PIR                                                                       | Presence       | As CEFL PIR, but with plug for ceiling socket CESO.                                                      | 17. 1              |
| CEFL PIR 10A                                                                    | Presence       | As CEFL PIR, but with 10 amp rating for fluorescent or resistive loads.                                  | 17. 1              |
| CEFL PIR SEALED                                                                 | Presence       | As CEFL PIR, but sealed against light splashes and condensation.                                         | 17. 1              |
| CEFL PIRSV                                                                      | Presence       | As CEFL PIR, but with short visit and courtesy exit modes.                                               | 17. 2              |
| CEFLA PIR                                                                       | Absence        | As CEFL PIR, but with absence detection.*                                                                | 17. 2              |
| CEFLA PIRSD                                                                     | Absence        | Absence detection, with manual switching and dimming. For controlling Switch/Dim ballasts.*              | 17. 3              |
| CEFL PIR 12VAC,<br>CEFL PIR 12VDC,<br>CEFL PIR 24VAC,<br>CEFL PIR 24VDC         | Presence       | As CEFL PIR, but for operating voltages of 12V a.c. or d.c. or 24V a.c. or d.c.                          | Not<br>Illustrated |
| CEFL PIR 12VACVF,<br>CEFL PIR 12VDCVF,<br>CEFL PIR 24VACVF,<br>CEFL PIR 24VDCVF | Presence       | As CEFL PIR, but with volt-free contacts. For operating voltages of 12V a.c. or d.c. or 24V a.c. or d.c. | Not<br>Illustrated |

<sup>\*</sup>Requires mains rated momentary (retractive) wall switch (see page 55).

DANLERS can also supply many variants of standard products to special order. Please contact us to discuss your requirements.