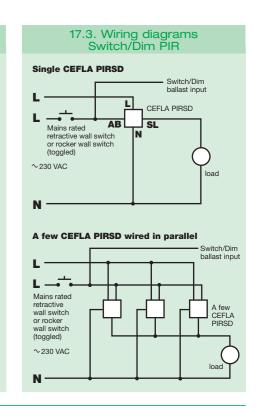

## CEILING FLUSH PIR OCCUPANCY SWITCHES

| DANLERS PRODUCT<br>ORDER CODE                                                   | DETECTION TYPE | ADDITIONAL PRODUCT DESCRIPTION                                                                           | WIRING<br>DIAGRAMS |
|---------------------------------------------------------------------------------|----------------|----------------------------------------------------------------------------------------------------------|--------------------|
| CEFL PIR                                                                        | Presence       | Neat and unobtrusive ceiling flush mounted PIR occupancy switch.                                         | 17.1               |
| CEFLP PIR                                                                       | Presence       | As CEFL PIR, but with plug for ceiling socket CESO.                                                      | 17. 1              |
| CEFL PIR 10A                                                                    | Presence       | As CEFL PIR, but with 10 amp rating for fluorescent or resistive loads.                                  | 17. 1              |
| CEFL PIR SEALED                                                                 | Presence       | As CEFL PIR, but sealed against light splashes and condensation.                                         | 17. 1              |
| CEFL PIRSV                                                                      | Presence       | As CEFL PIR, but with short visit and courtesy exit modes.                                               | 17. 2              |
| CEFLA PIR                                                                       | Absence        | As CEFL PIR, but with absence detection.*                                                                | 17. 2              |
| CEFLA PIRSD                                                                     | Absence        | Absence detection, with manual switching and dimming. For controlling Switch/Dim ballasts.*              | 17. 3              |
| CEFL PIR 12VAC,<br>CEFL PIR 12VDC,<br>CEFL PIR 24VAC,<br>CEFL PIR 24VDC         | Presence       | As CEFL PIR, but for operating voltages of 12V a.c. or d.c. or 24V a.c. or d.c.                          | Not<br>Illustrated |
| CEFL PIR 12VACVF,<br>CEFL PIR 12VDCVF,<br>CEFL PIR 24VACVF,<br>CEFL PIR 24VDCVF | Presence       | As CEFL PIR, but with volt-free contacts. For operating voltages of 12V a.c. or d.c. or 24V a.c. or d.c. | Not<br>Illustrated |

<sup>\*</sup>Requires mains rated momentary (retractive) wall switch (see page 55).

DANLERS can also supply many variants of standard products to special order. Please contact us to discuss your requirements.